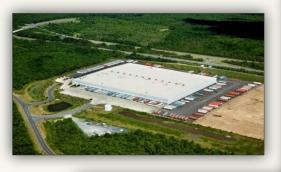

# PROPERTY OVERVIEW

Existing – 455,000 SF; expandable to 1,305,850 SF, or 693,550 SF second free standing building

51.33 acres - expansion pad

Located directly off Exit 116 of 1-81

Existing building built in 2001

# **LOCATION OVERVIEW**

25 Keystone Boulevard is strategically located off of Exit 116 of 1-81 in Schuylkill County, PA. The building is located in the Schuylkill Highridge Business Park, a 2,000 acre planned development by SEDCO (Schuylkill Economic Development Corporation). The existing building of 455,000 SF is expandable by another 850,850 SF, for a total building size of 1,305,850 SF. The expansion pad is