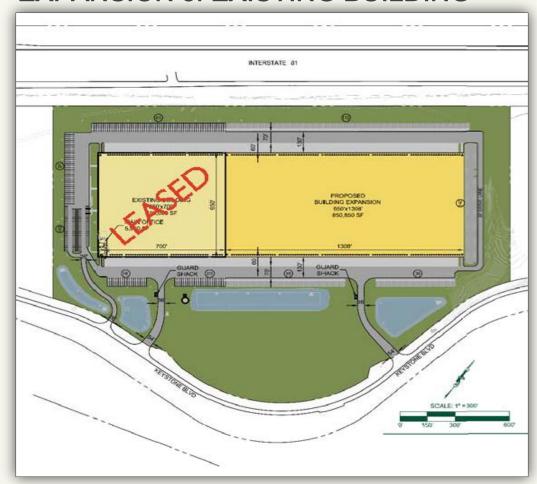

### **EXPANSION of EXISTING BUILDING**

# **LOCATION OVERVIEW**

25 Keystone Boulevard is strategically located off of Exit 116 of 1-81 in Schuylkill County, PA. The building is located in the Schuylkill Highridge Business Park, a 2,000 acre planned development by SEDCO (Schuylkill Economic Development Corporation). The existing building of 455,000 SF is expandable by another 850,850 SF, for a total building size of 1,305,850 SF. The expansion pad is

in place with all the necessary State and Local permits to begin construction of a building. A stand alone building option is also available at 693,550 SF.

The site is ideally situated off of I-81 to take advantage of Schuylkill County's civilian labor force which amounts to 74,500 workers. With a total county population of 147,447 and a 83% high school graduation rate, the area is well aligned for distribution and manufacturing work.