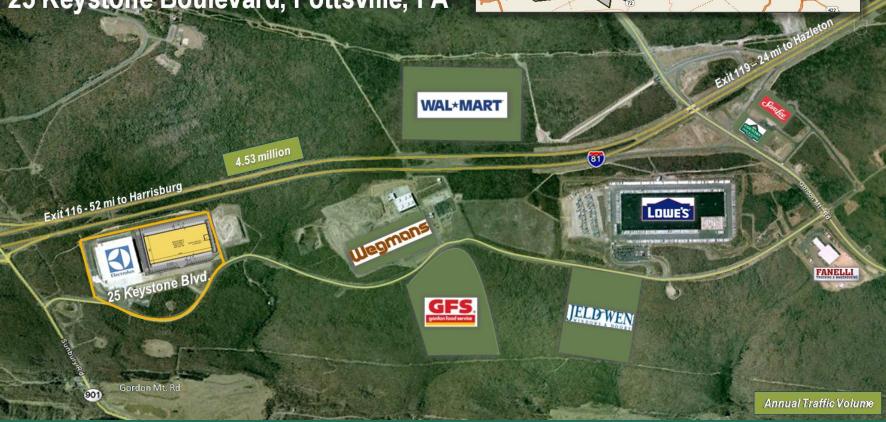

# **LOCATION OVERVIEW**

25 Keystone Boulevard is strategically located off of Exit 116 of 1-81 in Schuylkill County, PA. The building is located in the Schuylkill Highridge Business Park, a 2,000 acre planned development by SEDCO (Schuylkill Economic Development Corporation). The existing building of 455,000 SF is expandable by another 850,850 SF, for a total building size of 1,305,850 SF. The expansion pad is

in place with all the necessary State and Local permits to begin construction of a building. A stand alone building option is also available at 693,550 SF.

The site is ideally situated off of I-81 to take advantage of Schuylkill County's civilian labor force which amounts to 74,500 workers. With a total county population of 147,447 and a 83% high school graduation rate, the area is well aligned for distribution and manufacturing work.