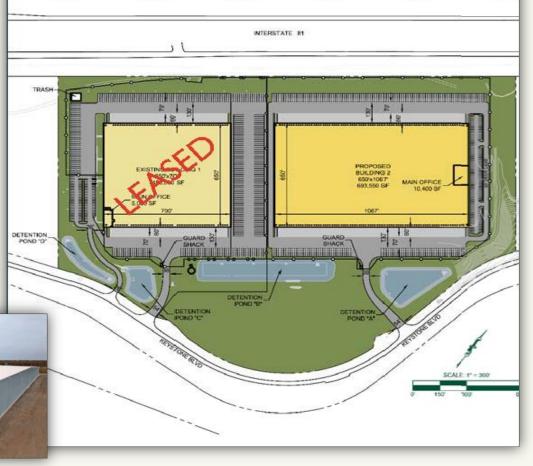

## FREE STANDING BUILDING

# **LOCATION OVERVIEW**

25 Keystone Boulevard is strategically located off of Exit 116 of 1-81 in Schuylkill County, PA. The building is located in the Schuylkill Highridge Business Park, a 2,000 acre planned development by SEDCO (Schuylkill Economic Development Corporation). The existing building of 455,000 SF is expandable by another 850,850 SF, for a total building size of 1,305,850 SF. The expansion pad is

in place with all the necessary State and Local permits to begin construction of a building. A stand alone building option is also available at 693,550 SF.

The site is ideally situated off of I-81 to take advantage of Schuylkill County's civilian labor force which amounts to 74,500 workers. With a total county population of 147,447 and a 83% high school graduation rate, the area is well aligned for distribution and manufacturing work.