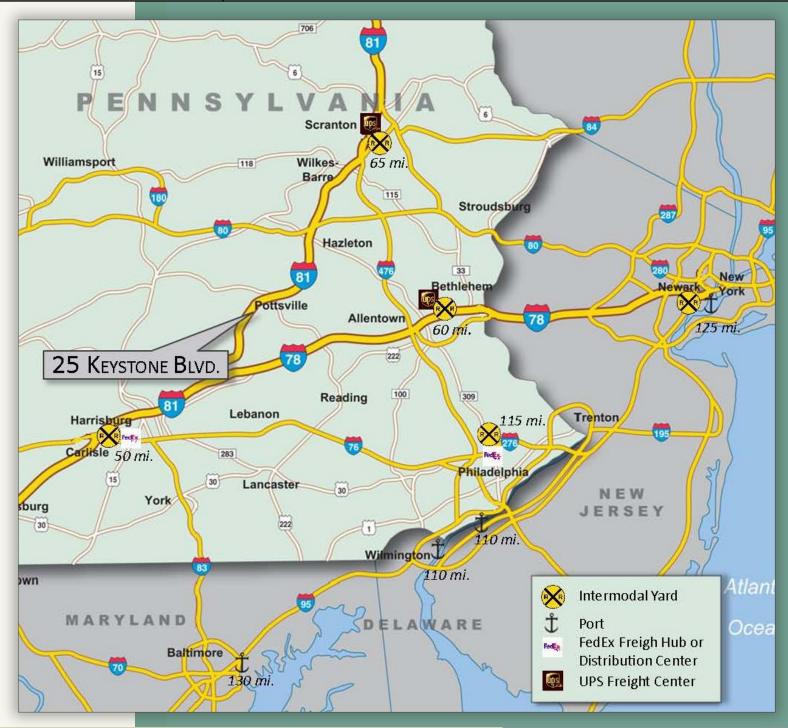

# **AVAILABLE Exit 116**

Pottsville, Pennsylvania

# **LOCATION OVERVIEW**

25 Keystone Boulevard is strategically located off of Exit 116 of 1-81 in Schuylkill County, PA. The building is located in the Schuylkill Highridge Business Park, a 2,000 acre planned development by SEDCO (Schuylkill Economic Development Corporation). The existing building of 455,000 SF is expandable by another 850,850 SF, for a total building size of 1,305,850 SF. The expansion pad is