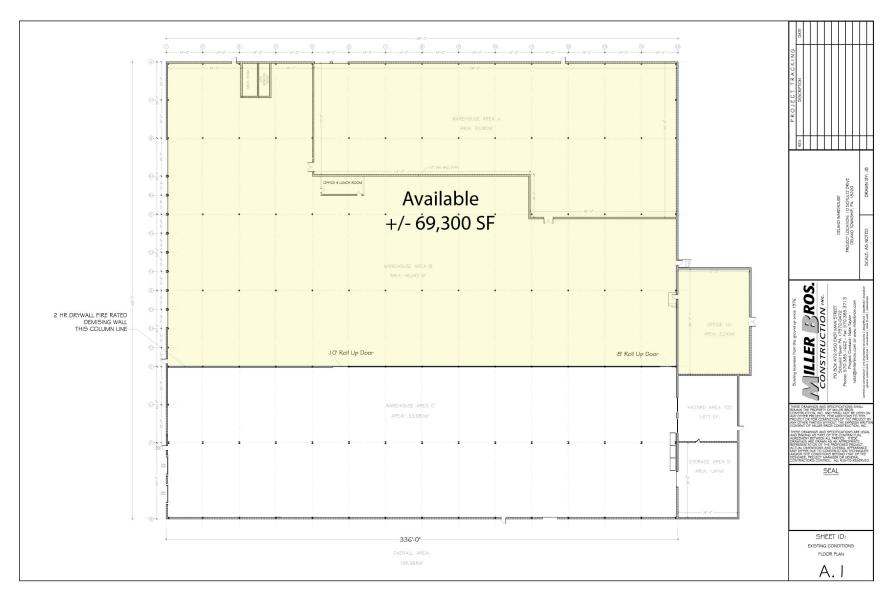

### **FLOOR PLANS**

The foregoing information was furnished to us by sources which we deem to be reliable, but no warranty or representation is made as to the accuracy thereof. Subject to correction of errors, omissions, change of price, prior sale or withdrawal from market without notice

Property / Area Description

 +/-69,300 sq. ft. of a 106,000 sq. ft. industrial building is being offered for lease

- · Clear height: 20'
- Truck Loading: 13 tailgate and 1 drive door
- · Public sewer and water
- · Heat: Propane fired hot air
- One story industrial building located about 1/8 mile from I-81 about 10 miles south of Hazleton