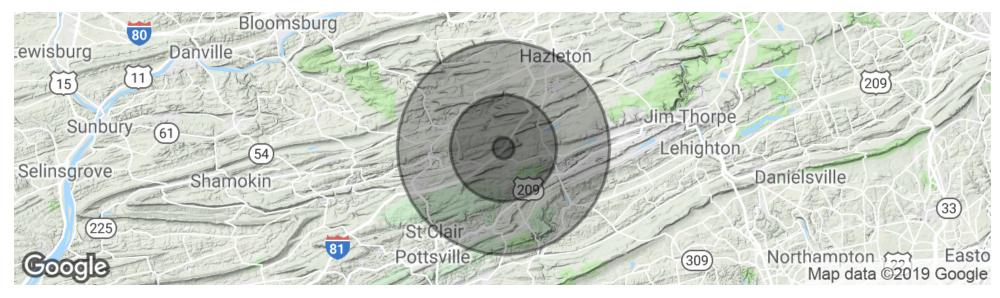

#### **DEMOGRAPHICS MAP & REPORT**

| POPULATION                            | 1 MILE            | 5 MILES              | 10 MILES               |
|---------------------------------------|-------------------|----------------------|------------------------|
| Total population                      | 403               | 12,040               | 56,786                 |
| Median age                            | 48.2              | 45.1                 | 43.0                   |
| Median age (Male)                     | 44.9              | 43.7                 | 41.3                   |
| Median age (Female)                   | 52.1              | 49.1                 | 46.0                   |
|                                       |                   |                      |                        |
| HOUSEHOLDS & INCOME                   | 1 MILE            | 5 MILES              | 10 MILES               |
| HOUSEHOLDS & INCOME  Total households | <b>1 MILE</b> 153 | <b>5 MILES</b> 4,277 | <b>10 MILES</b> 22,645 |
|                                       |                   |                      |                        |
| Total households                      | 153               | 4,277                | 22,645                 |
| Total households # of persons per HH  | 153               | 4,277                | 22,645<br>2.5          |

\* Demographic data derived from 2010 US Census