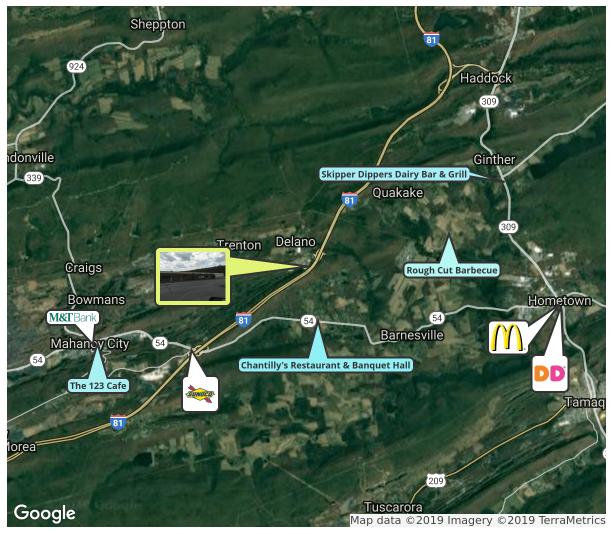

Property / Area Description

 +/-69,300 sq. ft. of a 106,000 sq. ft. industrial building is being offered for lease

- · Clear height: 20'
- Truck Loading: 13 tailgate and 1 drive door
- · Public sewer and water
- · Heat: Propane fired hot air
- One story industrial building located about 1/8 mile from I-81 about 10 miles south of Hazleton