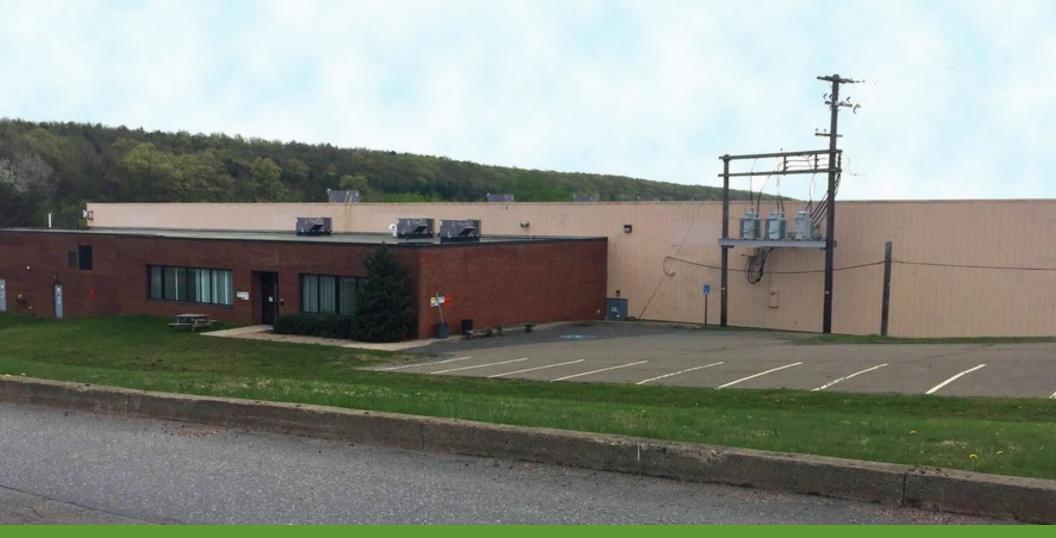

#### PROPERTY DESCRIPTION

**Location** 10 Schultz Drive

Delano, PA 18220

Size / SF Available 69,300 SF

**Lease Price** \$3.50/SF (NNN)

**Sale Price** \$3,200,000

**Occupancy** Available for immediate occupancy

Property / Area Description

 +/-69,300 sq. ft. of a 106,000 sq. ft. industrial building is being offered for lease

- · Clear height: 20'
- Truck Loading: 13 tailgate and 1 drive door
- · Public sewer and water
- · Heat: Propane fired hot air
- One story industrial building located about 1/8 mile from I-81 about 10 miles south of Hazleton