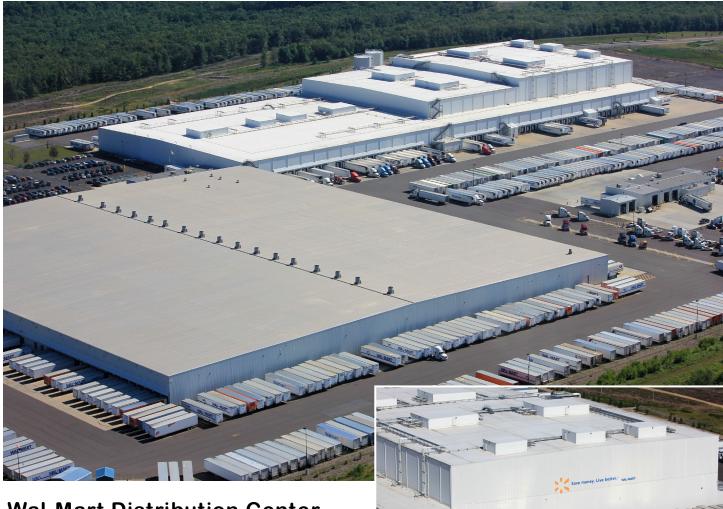

## **Wal-Mart Distribution Center**

Highridge North Business Park Butler Township • Schuylkill County 900,000 square feet Construction Completed — 2006 Jobs Created at Opening — 950 Jobs Currently Supported — 1,800