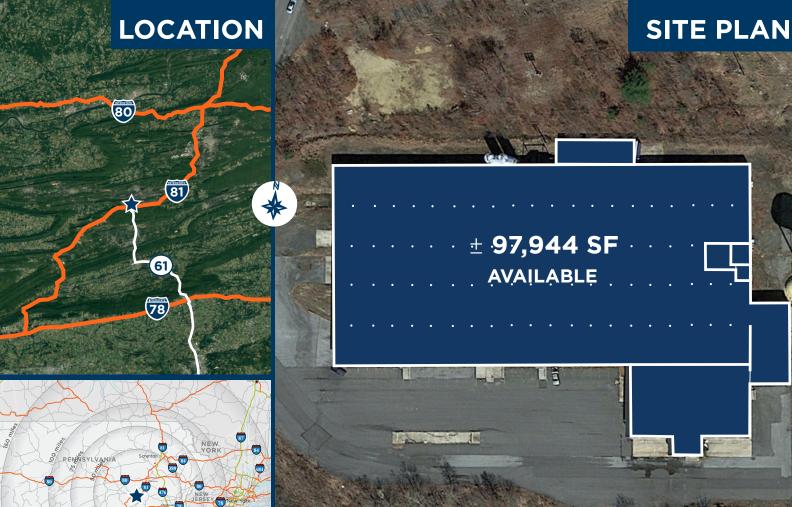

### ±97,944 SF AVAILABLE

Gerard J. Blinebury, Jr.

Executive Managing Director +1 717 231 7291 gerry.blinebury@cushwake.com

59 MINS to Harrisburg, PA 1 HR 5 MINS to Reading, PA 1 HR 9 MINS to Scranton, PA 2 HRS 37 MINS to New York, NY

±**97,944** 

TO (81)

SQUARE FEET

CLEAR HEIGHT

| BUILDING AREA       | ±97,994 SF                                      | CLEAR HEIGHT   | 18'                          |
|---------------------|-------------------------------------------------|----------------|------------------------------|
| BUILDING DIMENSIONS | 420'x200'                                       | DOCK DOORS     | 5                            |
| AVAILABLE AREA      | ±97,994 SF<br>(including Office Space)          | DRIVE-IN DOORS | 2                            |
| COLUMN SPACING      | 40'x20'                                         | AUTO PARKING   | AVAILALBE                    |
| BUILT               | 1959 w/ EXPANSION IN 2002 & NEW<br>ROOF IN 2020 | LIGHTING       | METAL HALIDE                 |
| CONSTRUCTION        | BRICK & METAL                                   | HVAC           | GAS & STEAM HEAT             |
| FIRE PROTECTION     | 100% WET SYSTEM                                 | POWER          | 1800 AMPS & 2400 AMP SERVICE |
|                     |                                                 |                |                              |