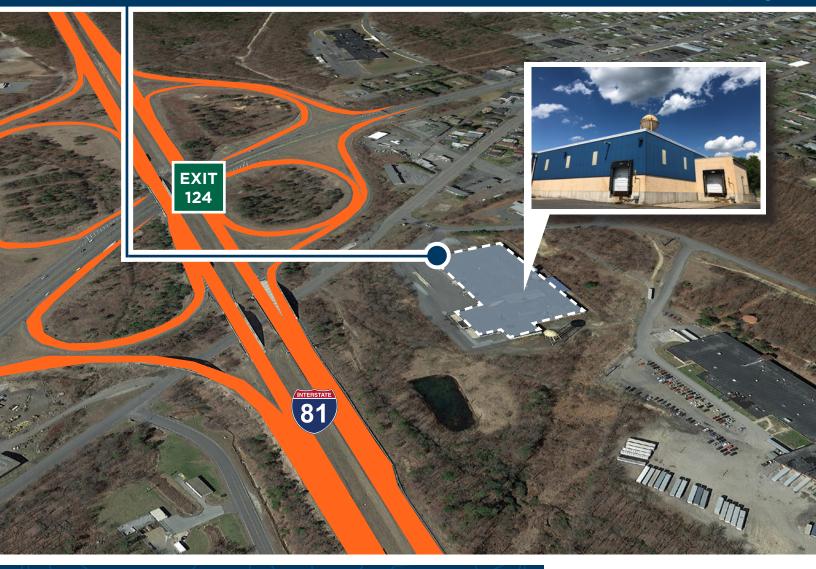

#### FRACKVILLE, PENNSYLVANIA

### ±97,944 SF AVAILABLE

Gerard J. Blinebury, Jr.

Executive Managing Director +1 717 231 7291 gerry.blinebury@cushwake.com

59 MINS to Harrisburg, PA 1 HR 5 MINS to Reading, PA 1 HR 9 MINS to Scranton, PA 2 HRS 37 MINS to New York, NY

±**97,944** 

TO (81)

SQUARE FEET

CLEAR HEIGHT

| BUILDING AREA       | ±97,994 SF                                      | CLEAR HEIGHT   | 18'                          |
|---------------------|-------------------------------------------------|----------------|------------------------------|
| BUILDING DIMENSIONS | 420'x200'                                       | DOCK DOORS     | 5                            |
| AVAILABLE AREA      | ±97,994 SF<br>(including Office Space)          | DRIVE-IN DOORS | 2                            |
| COLUMN SPACING      | 40'x20'                                         | AUTO PARKING   | AVAILALBE                    |
| BUILT               | 1959 w/ EXPANSION IN 2002 & NEW<br>ROOF IN 2020 | LIGHTING       | METAL HALIDE                 |
| CONSTRUCTION        | BRICK & METAL                                   | HVAC           | GAS & STEAM HEAT             |
| FIRE PROTECTION     | 100% WET SYSTEM                                 | POWER          | 1800 AMPS & 2400 AMP SERVICE |
|                     |                                                 |                |                              |