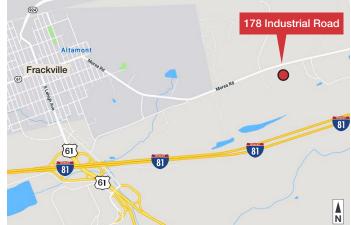

## **178 Industrial Road** Frackville, Schuylkill County, PA

### **178 Industrial Road** Frackville, Schuylkill County, PA

NAI Summit 1620 Pond Rd, Suite 150 Allentown PA 18104 610.264.0200 | naisummit.com For more information, please contact: Sarah Finney 610.871.1719 sfinney@naisummit.com