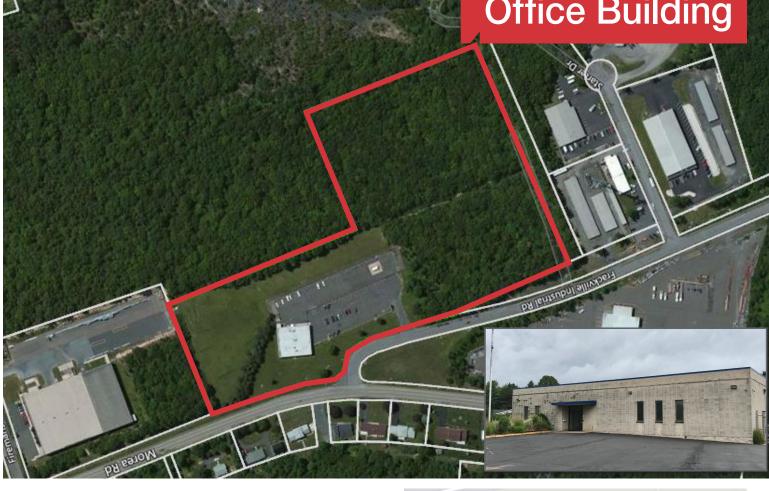

#### **Property Features**

- 9,704 SF standalone office/flex building
- Flexible floor plan featuring open office areas, private offices, breakroom, storage and conference rooms
- 3 Phase Power with 800+ Amps and gas backup generator
- Set on 15+ acres with fenced in parking lot/storage yard
- Potential development opportunity for excess land
- Zoned I-2, Heavy Industrial
- Easy access to Routes 61, 81, and 209
- PRICE REDUCED! Sale Price: \$469,000

### STANDALONE OFFICE BUILDING 15+ ACRES WITH FENCED IN PARKING