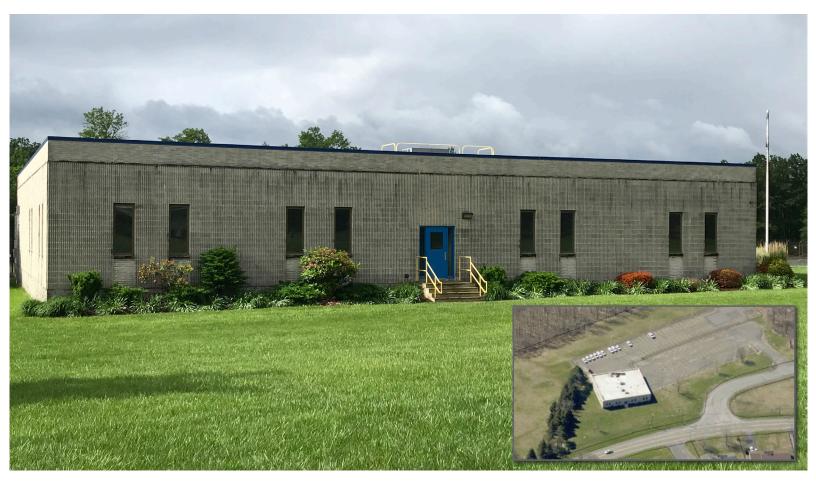

#### **Property Features**

- 9,704 SF standalone office/flex building
- Flexible floor plan featuring open office areas, private offices, breakroom, storage and conference rooms
- 3 Phase Power with 800+ Amps and gas backup generator
- Set on 15+ acres with fenced in parking lot/storage yard
- Potential development opportunity for excess land
- Zoned I-2, Heavy Industrial
- Easy access to Routes 61, 81, and 209
- PRICE REDUCED! Sale Price: \$469,000

### STANDALONE OFFICE BUILDING 15+ ACRES WITH FENCED IN PARKING