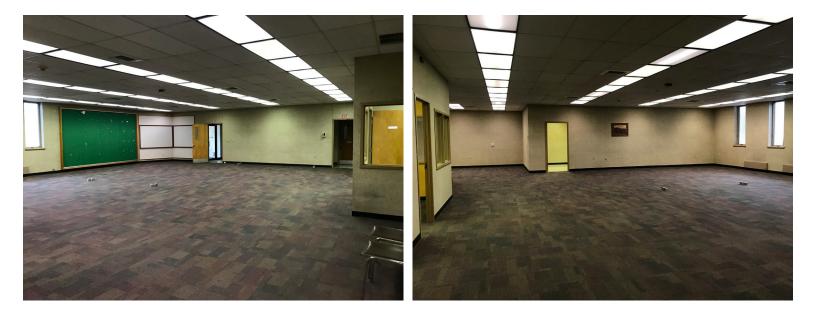

#### **Property Features**

- 9,704 SF standalone office/flex building
- Flexible floor plan featuring open office areas, private offices, breakroom, storage and conference rooms
- 3 Phase Power with 800+ Amps and gas backup generator
- Set on 15+ acres with fenced in parking lot/storage yard
- Potential development opportunity for excess land
- Zoned I-2, Heavy Industrial
- Easy access to Routes 61, 81, and 209
- PRICE REDUCED! Sale Price: \$469,000