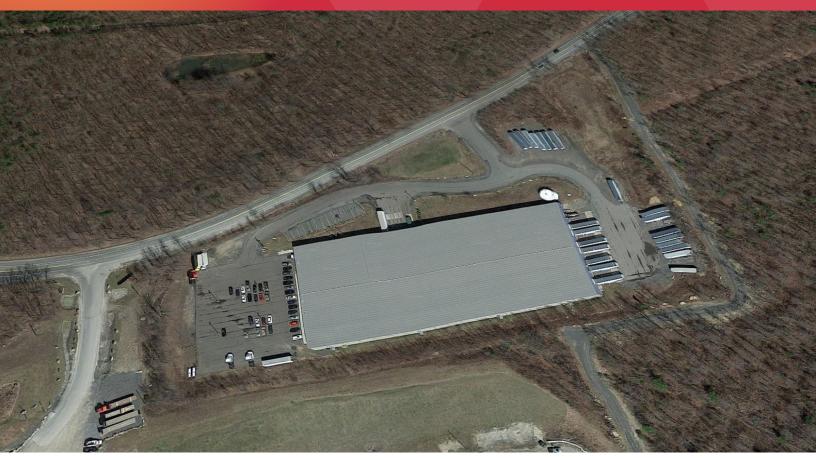

# AVAILABLE FOR SALE OR LEASE 1214 Morea Road | Barnesville, PA

100,000 SF MANUFACTURING BUILDING WITH DIRECT ACCESS TO INTERSTATE 81

### **Property Information**

**BUILDING SIZE** 100,000 SF Manufacturing Building 96,000 SF Warehouse 4,000 SF Office RENOVATIONS Possible Expansion capability ACREAGE 10.22 acres PARKING Ample parking **AMENITIES** 2" Airline run throughout DOORS One (1) 12' x 14' Drive-in Twelve (12) 10' x 10' Docks **CEILING HEIGHT** 18' to 20' POWER 480 Volt, 3 phase WATER/SEWER Public water & Private septic HEAT Propane