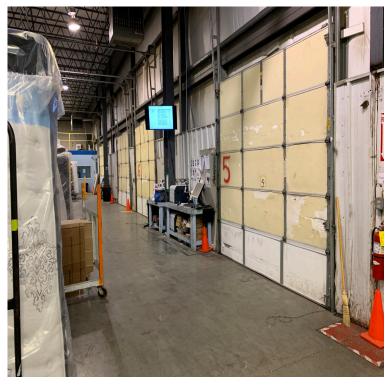

### **Property Information**

**BUILDING SIZE** 100,000 SF Manufacturing Building 96,000 SF Warehouse 4,000 SF Office RENOVATIONS Possible Expansion capability ACREAGE 10.22 acres PARKING Ample parking **AMENITIES** 2" Airline run throughout DOORS One (1) 12' x 14' Drive-in Twelve (12) 10' x 10' Docks **CEILING HEIGHT** 18' to 20' POWER 480 Volt, 3 phase WATER/SEWER Public water & Private septic HEAT Propane