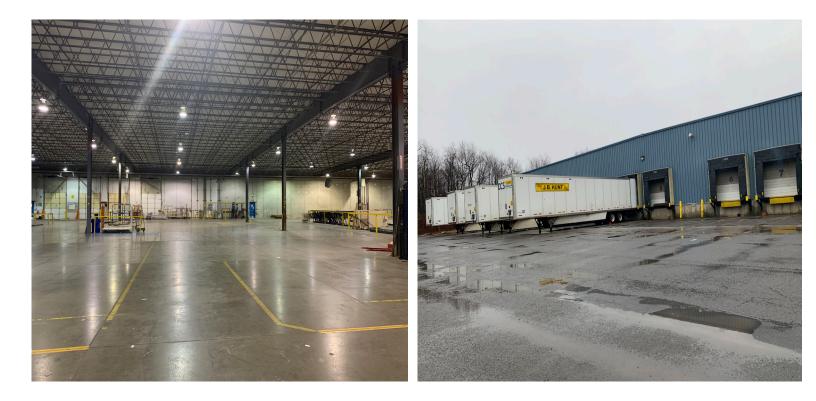

### **Property Information**

**BUILDING SIZE** 100,000 SF Manufacturing Building 96,000 SF Warehouse 4,000 SF Office RENOVATIONS Possible Expansion capability ACREAGE 10.22 acres PARKING Ample parking **AMENITIES** 2" Airline run throughout DOORS One (1) 12' x 14' Drive-in Twelve (12) 10' x 10' Docks **CEILING HEIGHT** 18' to 20' POWER 480 Volt, 3 phase WATER/SEWER Public water & Private septic HEAT Propane