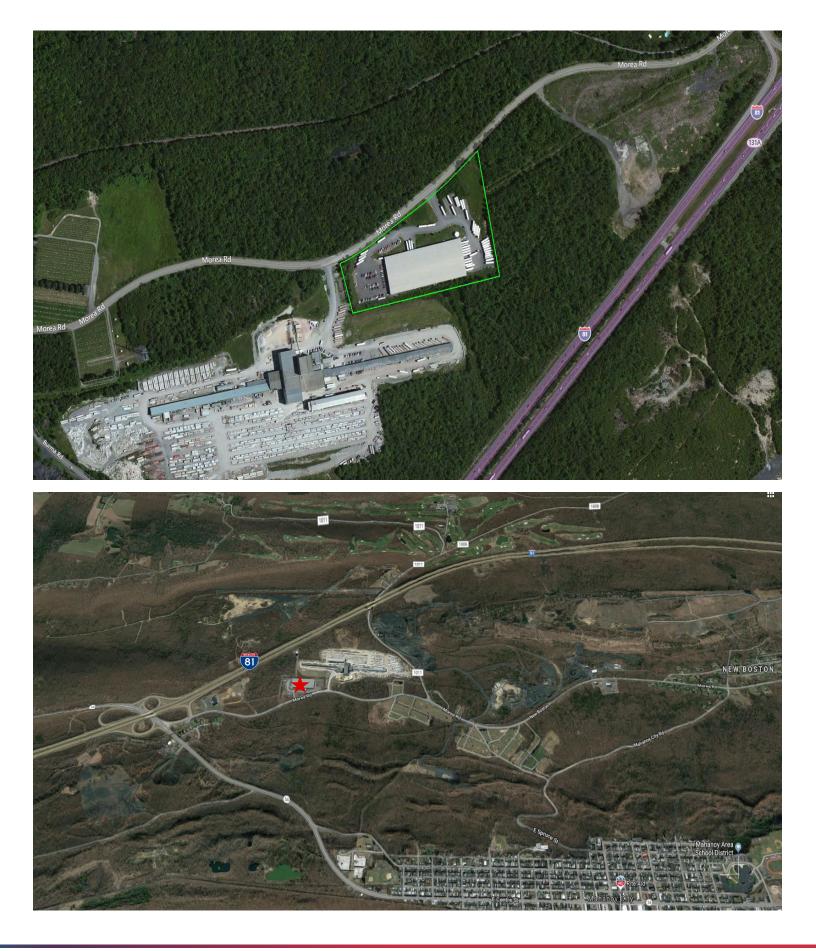

#### Location

Strategically located along the I-81 Corridor with convenient access to larger Markets.

#### **KEY DISTANCES**

| Interstate 81 |  |
|---------------|--|
| Route 54      |  |
| Route 61      |  |

0.7 Miles | 2 Minutes 0.6 Miles | 2 Minutes 6.3 Miles | 9 Minutes

Philadelphia New York Harrisburg 96.9 Miles | 2 hr 27 Minutes 135 Miles | 2 hr 49 Minutes 66 Miles | 1 hr 5 Minutes