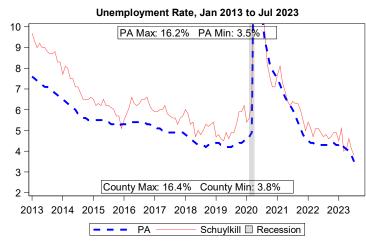

Source: Bureau of Economic Analysis

| Local Area Unemployment Statistics |        |           |  |  |  |
|------------------------------------|--------|-----------|--|--|--|
| Jul 2023 County PA                 |        |           |  |  |  |
| Unemployment Rate                  | 3.8%   | 3.5%      |  |  |  |
| Labor Force                        | 65,100 | 6,498,000 |  |  |  |
| Employed                           | 62,600 | 6,267,000 |  |  |  |
| Unemployed                         | 2,500  | 231,000   |  |  |  |

Notes: Current month's data are preliminary. Data are Seasonally Adjusted.

| Unemployment Compensation Exhaustees |        |           |         |          |  |  |  |
|--------------------------------------|--------|-----------|---------|----------|--|--|--|
| Aug 2022 to Jul 2023                 | Volu   | me        | Percent | of Total |  |  |  |
| Pre-UC Industry                      | County | County PA |         | PA       |  |  |  |
| Natural Resources & Mining           | 10     | 300       | 2.0%    | 1.0%     |  |  |  |
| Construction                         | 60     | 6,310     | 13.0%   | 17.0%    |  |  |  |
| Manufacturing                        | 110    | 3,650     | 24.0%   | 10.0%    |  |  |  |
| Trade, Transportation & Utilities    | 120    | 6,480     | 26.0%   | 17.5%    |  |  |  |
| Information                          | 0      | 620       | 0.0%    | 1.5%     |  |  |  |
| Financial Activities                 | 10     | 2,220     | 2.0%    | 6.0%     |  |  |  |
| Professional & Business Services     | 60     | 7,050     | 13.0%   | 19.0%    |  |  |  |
| Education & Health Services          | 50     | 6,050     | 11.0%   | 16.5%    |  |  |  |
| Leisure & Hospitality                | 20     | 2,450     | 4.5%    | 6.5%     |  |  |  |
| Other Services                       | 10     | 860       | 2.0%    | 2.5%     |  |  |  |
| Government                           | 10     | 930       | 2.0%    | 2.5%     |  |  |  |
| Info Not Available                   | 0      | 80        | 0.0%    | 0.0%     |  |  |  |
| Total                                | 460    | 37,000    | 100%    | 100%     |  |  |  |