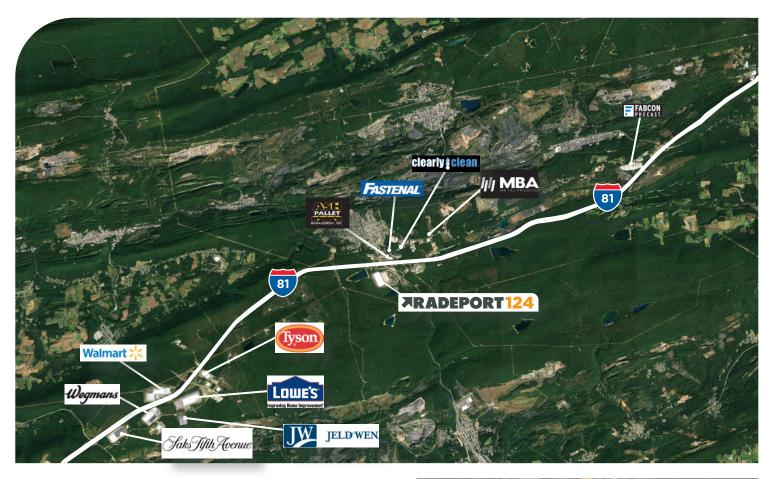

# **ARADEPORT124**

71 MALL ROAD, FRACKVILLE, PA

±1,014,913



CONTACT Adam C. Campbell

**Alex Wenger** Senior Associate 717.231.7298 • alexandra.wenger@cushwake.com





# LOCATION







## LOCATION ADVANTAGES

Adjacent to I-81 and convenient access to PA Route 61

30 Minutes from I-80

40 Minutes from I-78

PHILADELPHIA, PA

104 Miles

142 Miles

BALTIMORE, MD 141 Miles

les 181 M

181 Miles

**NEW YORK, NY** 

**WASHINGTON, DC** 

### LOCAL TENANTS



71 MALL ROAD, FRACKVILLE, PA



#### SITE ADVANTAGES



STRATEGICALLY LOCATED directly off Exit 124 of I-81 and immediate access to PA Route 61



TAX SAVINGS with a LERTA Property Tax Abatement of 50% for 10 years



STATE-OF-THE-ART, CLASS A distribution center built to the highest industrial standards



#### SITE PLAN & SPECS



71 MALL ROAD, FRACKVILLE, PA



±1,014,913 SQUARE ±158 DOCK ±4 DRIVE ±312 CAR FEET ±222 TRAILER PARKING

| <b>Building Area</b>       | ±1,014,913 SF                                |
|----------------------------|----------------------------------------------|
| <b>Building Dimensions</b> | 1642' x 620'                                 |
| Clear Height               | 36'                                          |
| Column Spacing             | 50' Wide x 56' Depth<br>56' Wide x 60' Depth |