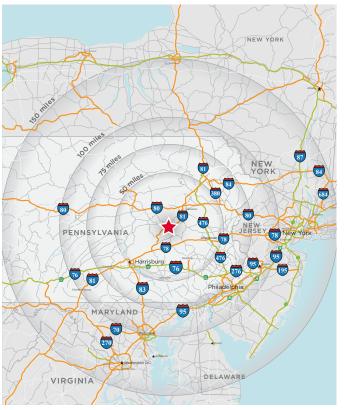

## LOCATION ADVANTAGES

Adjacent to I-81 and convenient access to PA Route 61

30 Minutes from I-80

40 Minutes from I-78

PHILADELPHIA, PA

104 Miles

142 Miles

BALTIMORE, MD 141 Miles

les 181 M

181 Miles

**NEW YORK, NY** 

**WASHINGTON, DC** 