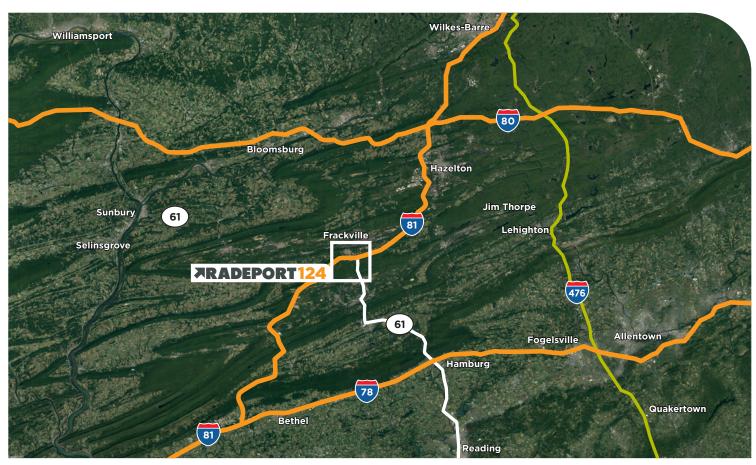

## LOCATION ADVANTAGES

Adjacent to I-81 and convenient access to PA Route 61

30 Minutes from I-80

40 Minutes from I-78

PHILADELPHIA, PA

104 Miles

142 Miles

BALTIMORE, MD 141 Miles

#### SITE ADVANTAGES

STRATEGICALLY LOCATED directly off Exit 124 of I-81 and immediate access to PA Route 61

TAX SAVINGS with a LERTA Property Tax Abatement of 50% for 10 years

STATE-OF-THE-ART, CLASS A distribution center built to the highest industrial standards