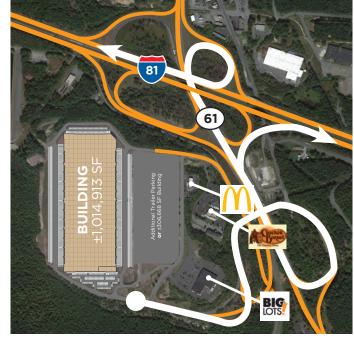

## LOCATION ADVANTAGES

Adjacent to I-81 and convenient access to PA Route 61

30 Minutes from I-80

40 Minutes from I-78

PHILADELPHIA, PA

104 Miles

142 Miles

BALTIMORE, MD 141 Miles

#### SITE ADVANTAGES

STRATEGICALLY LOCATED directly off Exit 124 of I-81 and immediate access to PA Route 61

TAX SAVINGS with a LERTA Property Tax Abatement of 50% for 10 years

STATE-OF-THE-ART, CLASS A distribution center built to the highest industrial standards