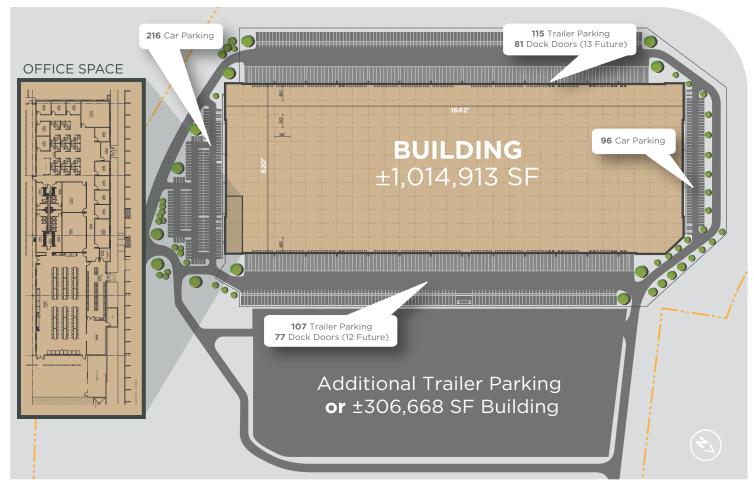

#### SITE PLAN & SPECS

71 MALL ROAD, FRACKVILLE, PA

±1,014,913 SQUARE ±158 DOCK ±4 DRIVE ±312 CAR FEET ±222 TRAILER PARKING

| <b>Building Area</b>       | ±1,014,913 SF                                |
|----------------------------|----------------------------------------------|
| <b>Building Dimensions</b> | 1642' x 620'                                 |
| Clear Height               | 36'                                          |
| Column Spacing             | 50' Wide x 56' Depth<br>56' Wide x 60' Depth |
| Dock Doors                 | ±158 Doors (25 future)<br>±4 Drive-in Doors  |
| Speed Bay Size             | 56' Wide x 60' Depth                         |
| Truck Court                | 135' Depth, 190' Overall                     |
|                            |                                              |

| <b>Trailer Parking</b> | ±222 Parking Spaces                    |
|------------------------|----------------------------------------|
| Car Parking            | ±312 Parking Spaces                    |
| Construction           | Tilt Panel with Clerestory<br>Windows  |
| Configuration          | Cross Dock                             |
| Floor                  | 7" Non-Reinforced<br>Concrete 4000 PSI |
| Electrical             | 2 - 3000 AMP                           |
| Lighting               | LED with Motion Sensors                |
| <b>Fire Protection</b> | ESFR                                   |