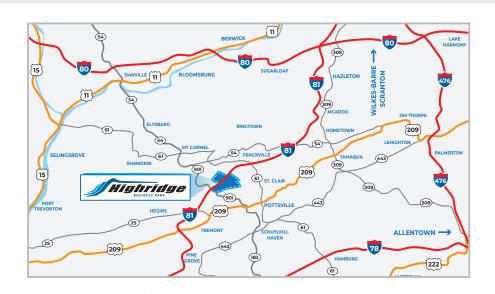

#### STRATEGICALLY LOCATED

DIRECTLY OFF EXIT 116 OF I-81 WITH IMMEDIATE ACCESS TO PA-901

INTERSTATE 81 1 MINUTE
INTERSTATE 80 45 MINUTES
INTERSTATE 78 35 MINUTES

#### **LOCATION ADVANTAGES**

PHILADELPHIA, PA 106 MILES
BALTIMORE, MD 130 MILES
NEW YORK, NY 150 MILES
WASHINGTON, DC 170 MILES

PORT OF BALTIMORE 130 MILES
PORT OF NEW YORK 145 MILES

WILKES-BARRE/SCRANTON

INTERNATIONAL AIRPORT 62 MILES