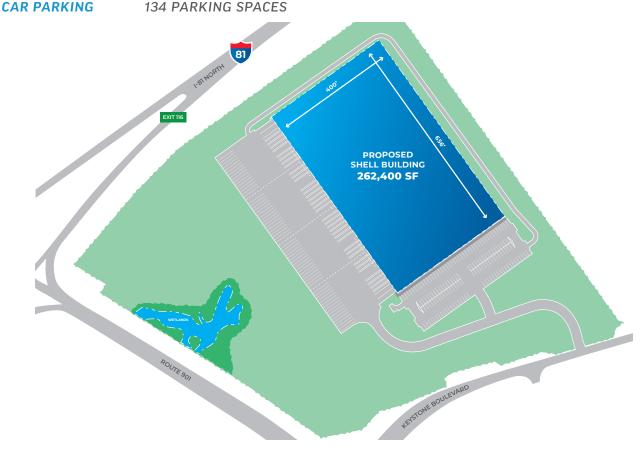

## HIGHRIDGE LOT 12

FRANK ZUKAS 570.622.1943 FZUKAS@SED-CO.COM MARK MINNIG 570.622.1943 MMINNIG@SED-CO.COM

±262,400 SQUARE

**±42** DOCK DOORS

±96 TRAILER PARKING

±134 CAR PARKING

BUILDING AREA
DIMENSIONS
CLEAR HEIGHT
LOADING DOCKS
TRAILER PARKING

100,000 SF - 262,400 SF 400' X 656' 100' HEIGHT 42 DOCK DOORS 96 PARKING SPACES INTERNET
WATER
SEWER
ELECTRICITY
NATURAL GAS

VERIZON (FIBER)
SCHUYLKILL COUNTY MUNICIPAL
SCHUYLKILL COUNTY MUNICIPAL
PPL ELECTRIC UTILITIES
UGI UTILITIES