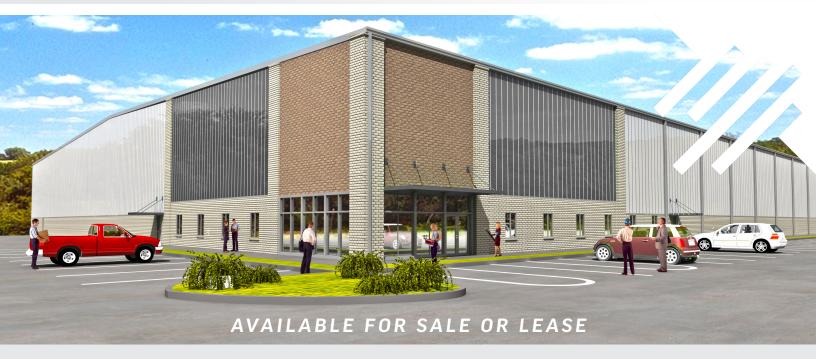

# **HIGHRIDGE LOT 12**

KEYSTONE BLVD., FOSTER TWP., SCHUYLKILL COUNTY, PA

— BUILD-TO-SUIT — **262,400 SF** — 26 ACRES —

### **PROPERTY HIGHLIGHTS**

- PAD READY & FULLY ENTITLED
- LOCATED .5 MILES TO I-81
- LERTA TAX INCENTIVE

FRANK ZUKAS 570.622.1943 FZUKAS@SED-CO.COM MARK MINNIG 570.622.1943 MMINNIG@SED-CO.COM