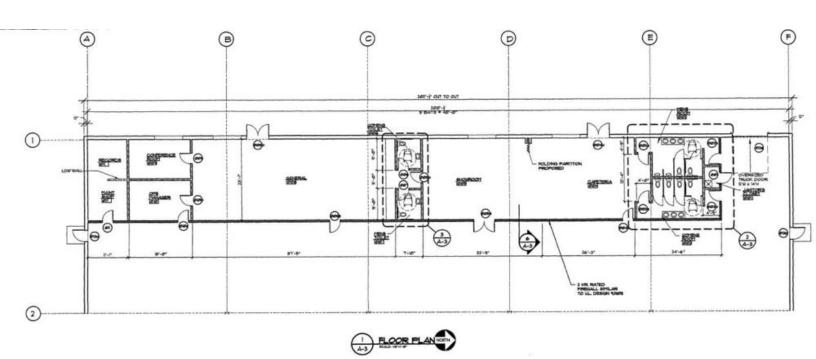

### **Property Highlights**

- Current Lease Availability 50,000 SF
- (6) 10' x 10' docks within lease space
- 60 day notice of occupancy
- Sale 96,000 SF Warehouse / 4,000 SF office
- Expansion capability to 140,000 SF
- 10.22 acre lot
- Ample parking
- (1) 12' x 14' drive-in total
- (12) 10' x 10' docks total
- Ceiling height: 18' to 20'
- Column Spacing 50' x 40'
- Power: 480 Volt, 3 phase
- 2" Airline run throughout
- Public water & private septic
- Propane heat
- Fully Sprinklered

#### Full Building 100,000 SF