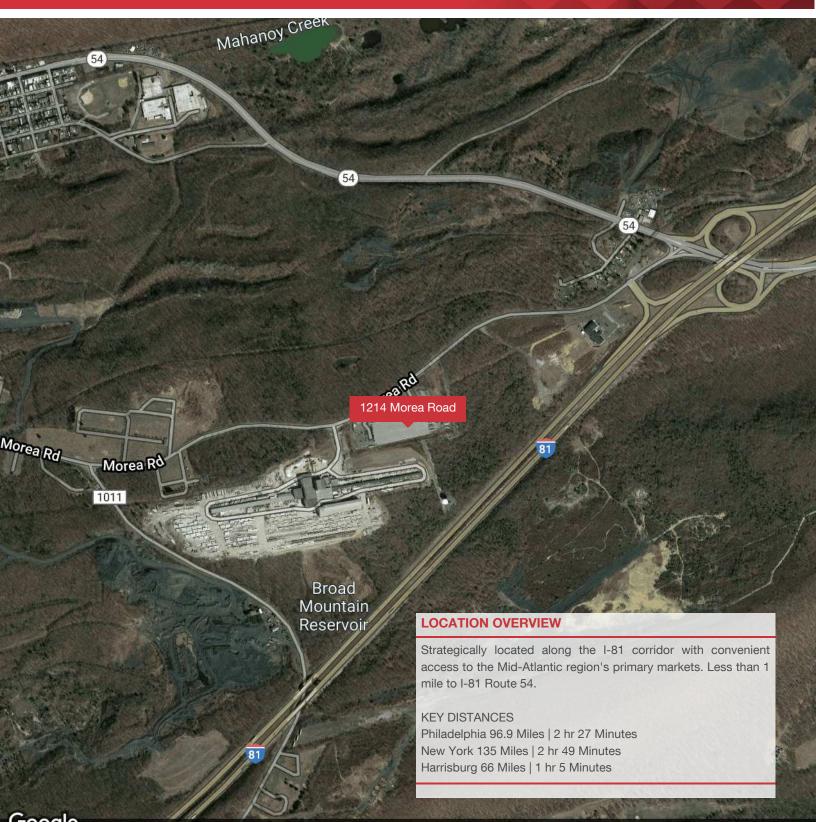

### Warehouse Building with Direct Access to I-81

1214 Morea Road Barnesville, Pennsylvania 18214

### **OFFERING SUMMARY**

| Sale/Lease Rate: | Price upon request |
|------------------|--------------------|
| Building Size:   | 100,000 SF         |
| Available SF:    | 50,000 SF          |
| Lot Size:        | 10.22 Acres        |
| Year Built:      | 2001               |
| Zoning:          | Industrial         |
| Market:          | Northeastern PA    |
| Submarket:       | Schuylkill County  |
| Traffic Count:   | 2,533              |