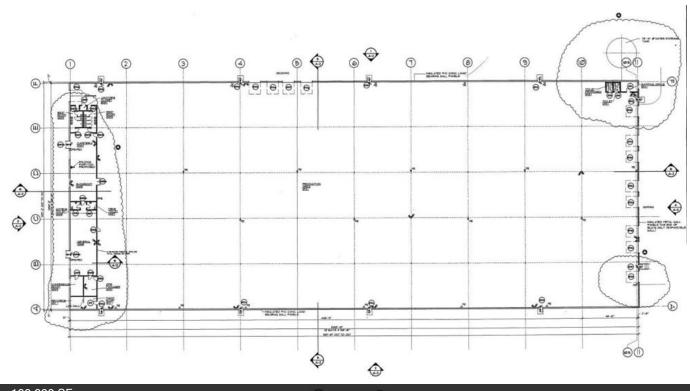

### **Property Highlights**

- Current Lease Availability 50,000 SF
- (6) 10' x 10' docks within lease space
- 60 day notice of occupancy
- Sale 96,000 SF Warehouse / 4,000 SF office
- Expansion capability to 140,000 SF
- 10.22 acre lot
- Ample parking
- (1) 12' x 14' drive-in total
- (12) 10' x 10' docks total
- Ceiling height: 18' to 20'
- Column Spacing 50' x 40'
- Power: 480 Volt, 3 phase
- 2" Airline run throughout
- Public water & private septic
- Propane heat
- Fully Sprinklered

#### Full Building 100,000 SF