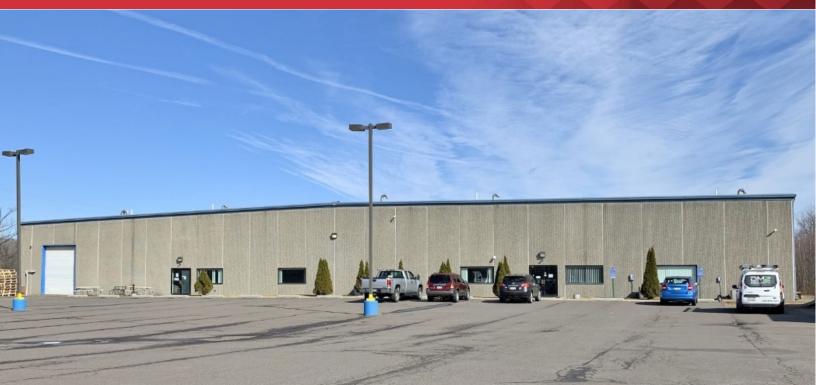

### Warehouse Building with Direct Access to I-81

1214 Morea Road Barnesville, Pennsylvania 18214

### **Property Highlights**

- Current Lease Availability 50,000 SF
- (6) 10' x 10' docks within lease space
- 60 day notice of occupancy
- Sale 96,000 SF Warehouse / 4,000 SF office
- Expansion capability to 140,000 SF
- 10.22 acre lot
- Ample parking
- (1) 12' x 14' drive-in total
- (12) 10' x 10' docks total
- Ceiling height: 18' to 20'
- Column Spacing 50' x 40'
- Power: 480 Volt, 3 phase
- 2" Airline run throughout
- Public water & private septic
- Propane heat
- Fully Sprinklered