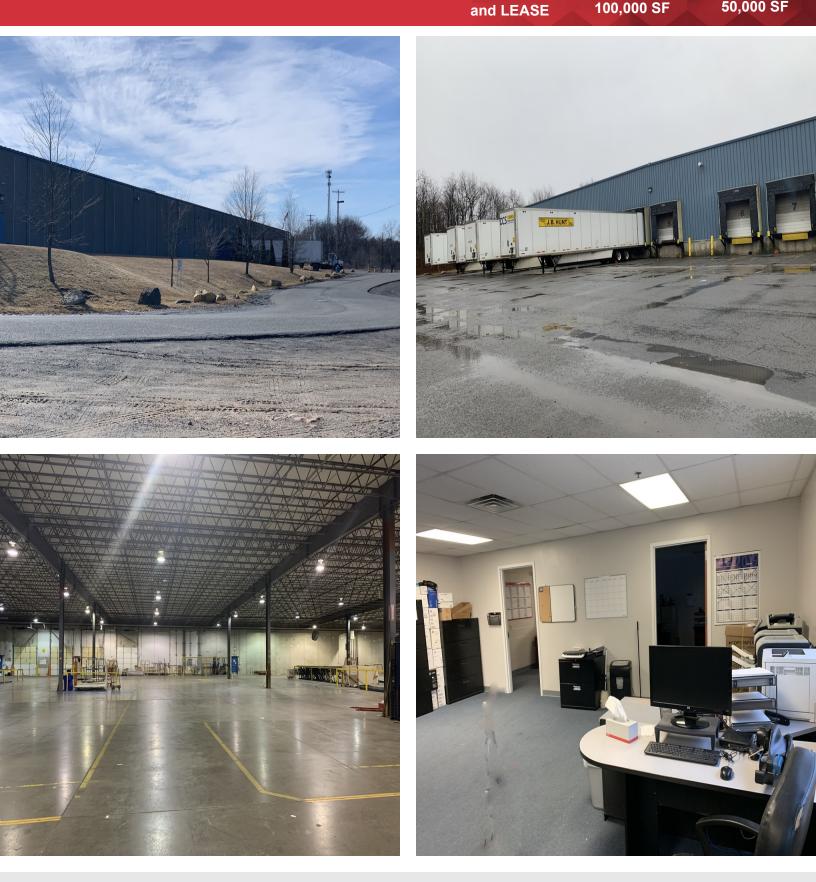

### **Property Highlights**

- Current Lease Availability 50,000 SF
- (6) 10' x 10' docks within lease space
- 60 day notice of occupancy
- Sale 96,000 SF Warehouse / 4,000 SF office
- Expansion capability to 140,000 SF
- 10.22 acre lot
- Ample parking
- (1) 12' x 14' drive-in total
- (12) 10' x 10' docks total
- Ceiling height: 18' to 20'
- Column Spacing 50' x 40'
- Power: 480 Volt, 3 phase
- 2" Airline run throughout
- Public water & private septic
- Propane heat
- Fully Sprinklered

#### Office Facilities