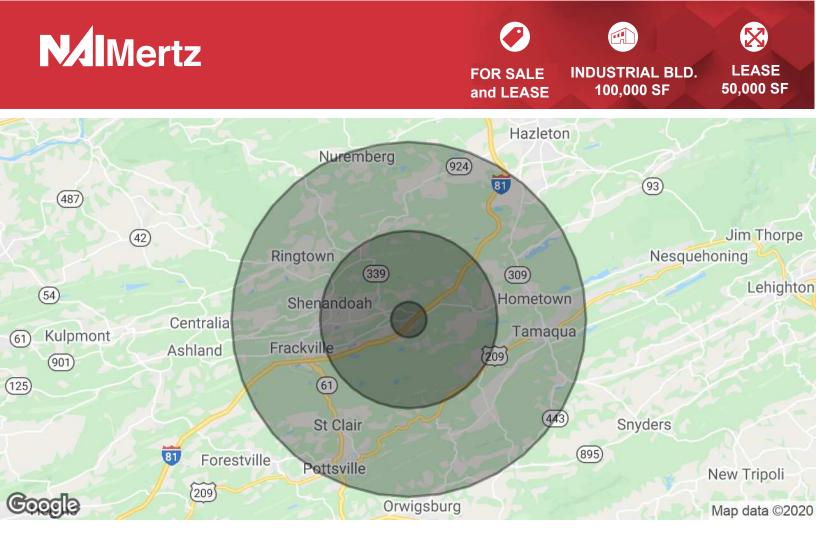

| POPULATION           | 1 MILE | 5 MILES | 10 MILES |
|----------------------|--------|---------|----------|
| Total Population     | 705    | 15,373  | 65,998   |
| Average age          | 41.6   | 42.9    | 43.2     |
| Average age (Male)   | 41.4   | 42.4    | 41.7     |
| Average age (Female) | 47.3   | 47.5    | 46.3     |

| HOUSEHOLDS & INCOME | 1 MILE   | 5 MILES  | 10 MILES |
|---------------------|----------|----------|----------|
| Total households    | 205      | 5,264    | 26,498   |
| # of persons per HH | 3.4      | 2.9      | 2.5      |
| Average HH income   | \$41,680 | \$42,238 | \$46,461 |
| Average house value |          | \$79,500 | \$88,427 |
| TRAFFIC COUNTS      |          |          |          |

2,533/day

\* Demographic data derived from 2010 US Census

**Steve Cole, SIOR** C: 570 578-8296 Dave Weaver, SIOR

C: 570 578-8296 C: 570 406-7428 david.weaver@naimertz.com

NO WARRANTY OR REPRESENTATION, EXPRESS OR IMPLIED, IS MADE AS TO THE ACCURACY OF THE INFORMATION CONTAINED HEREIN, AND THE SAME IS SUBMITTED SUBJECT TO ERRORS, OMISSIONS, CHANGE OF PRICE, RENTAL OR OTHER CONDITIONS, PRIOR SALE, LEASE OR FINANCING, OR WITHODRAWAL WITHOUT NOTICE, AND OF ANY SPECIAL LISTING CONDITIONS IMPOSED BY OUR PRINCIPALS NO WARRANTIES OR REPRESENTATIONS ARE MADE AS TO THE CONDITION OF THE PROPERTY OR ANY HAZARDS CONTAINED THEREIN ARE ANY TO BE IMPLIED.