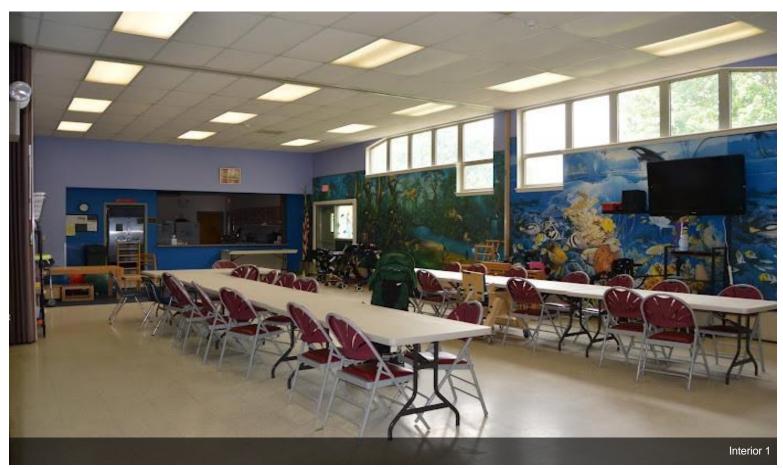

### Former Center for Learning.

\$790,000

Well maintained commercial building with a spacious layout that will allow for multiple uses. Nicely situated on a corner lot with 25+ car parking. The property includes a child play area that can be maintained, removed or possibly gifted to the adjoining Rotary Park. Large kitchen area within the building. H/P accessible building and rest rooms. Full brick building with lots of windows and a large deck area....