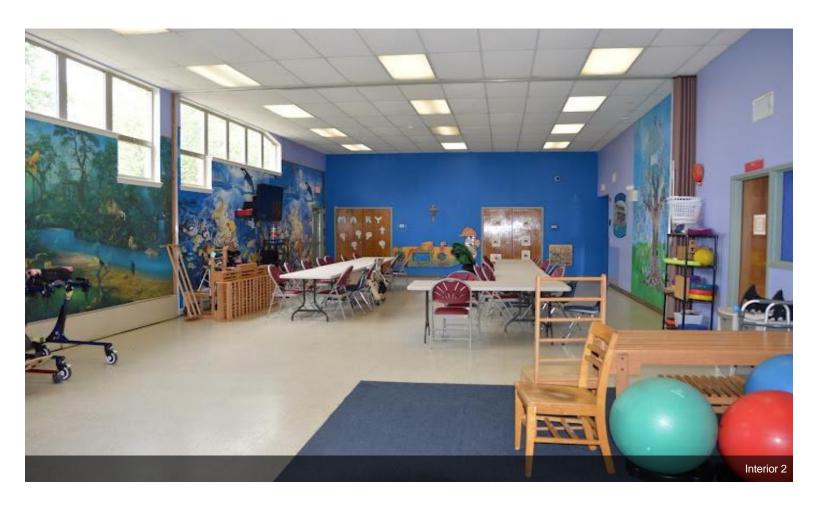

### Former Center for Learning.

\$790,000

Well maintained commercial building with a spacious layout that will allow for multiple uses. Nicely situated on a corner lot with 25+ car parking. The property includes a child play area that can be maintained, removed or possibly gifted to the adjoining Rotary Park. Large kitchen area within the building. H/P accessible building and rest rooms. Full brick building with lots of windows and a large deck area....