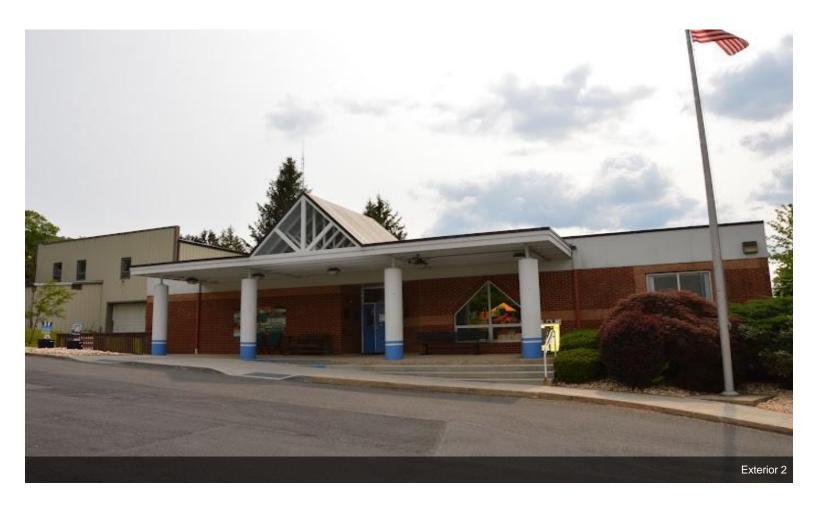

### Former Center for Learning.

\$790,000

Well maintained commercial building with a spacious layout that will allow for multiple uses. Nicely situated on a corner lot with 25+ car parking. The property includes a child play area that can be maintained, removed or possibly gifted to the adjoining Rotary Park. Large kitchen area within the building. H/P accessible building and rest rooms. Full brick building with lots of windows and a large deck area....

- Corner Location, multiple possible uses including office, medical and educational.
- Located next to a public park.
- Plenty of onsite paved parking.

2075 W Norwegian St, Pottsville, PA 17901