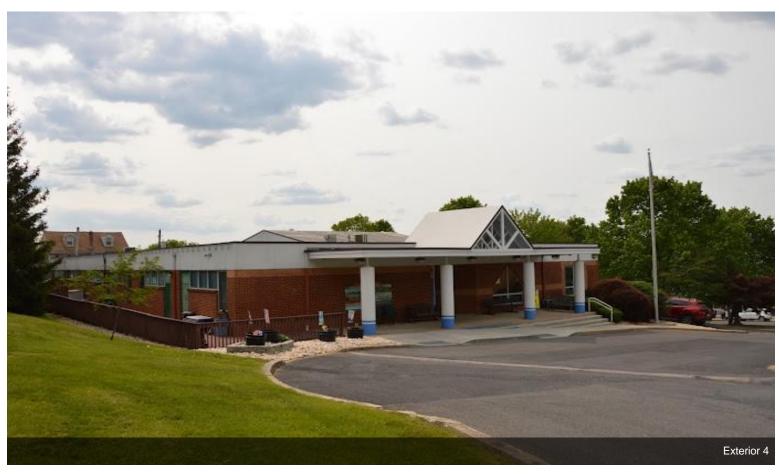

### Former Center for Learning.

\$790,000

Well maintained commercial building with a spacious layout that will allow for multiple uses. Nicely situated on a corner lot with 25+ car parking. The property includes a child play area that can be maintained, removed or possibly gifted to the adjoining Rotary Park. Large kitchen area within the building. H/P accessible building and rest rooms. Full brick building with lots of windows and a large deck area....

- Corner Location, multiple possible uses including office, medical and educational.
- Located next to a public park.
- Plenty of onsite paved parking.

2075 W Norwegian St, Pottsville, PA 17901