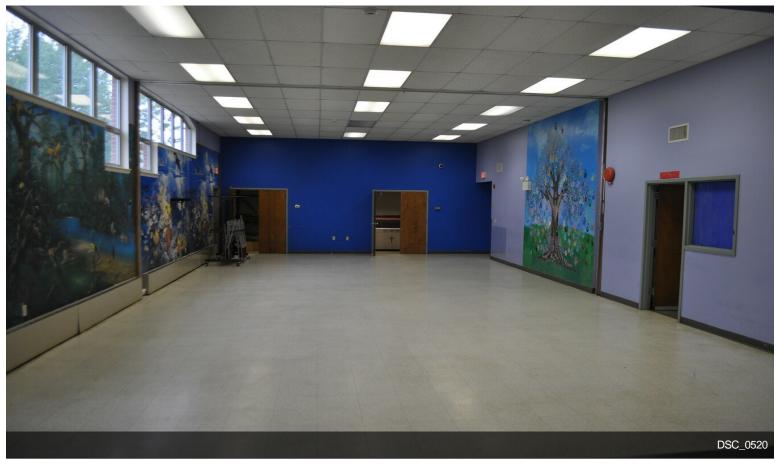

### Former Center for Learning.

\$790,000

Well maintained commercial building with a spacious layout that will allow for multiple uses. Nicely situated on a corner lot with 25+ car parking. The property includes a child play area that can be maintained, removed or possibly gifted to the adjoining Rotary Park. Large kitchen area within the building. H/P accessible building and rest rooms. Full brick building with lots of windows and a large deck area....