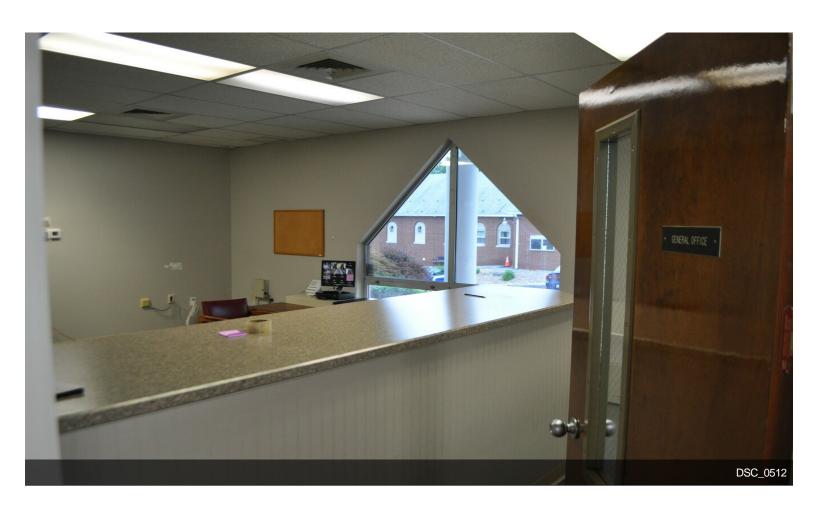

### Former Center for Learning.

\$790,000

Well maintained commercial building with a spacious layout that will allow for multiple uses. Nicely situated on a corner lot with 25+ car parking. The property includes a child play area that can be maintained, removed or possibly gifted to the adjoining Rotary Park. Large kitchen area within the building. H/P accessible building and rest rooms. Full brick building with lots of windows and a large deck area....