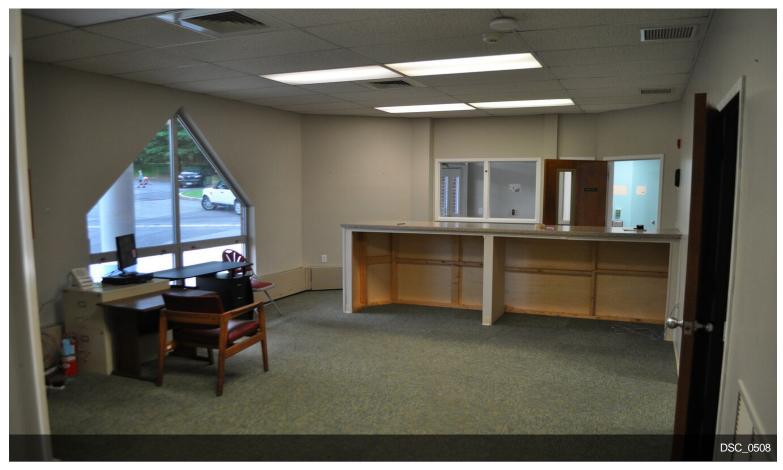

### Former Center for Learning.

\$790,000

Well maintained commercial building with a spacious layout that will allow for multiple uses. Nicely situated on a corner lot with 25+ car parking. The property includes a child play area that can be maintained, removed or possibly gifted to the adjoining Rotary Park. Large kitchen area within the building. H/P accessible building and rest rooms. Full brick building with lots of windows and a large deck area....