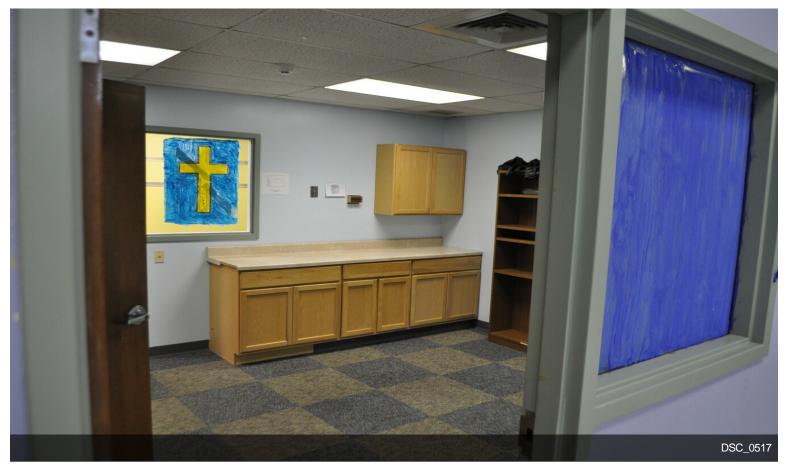

### Former Center for Learning.

\$790,000

Well maintained commercial building with a spacious layout that will allow for multiple uses. Nicely situated on a corner lot with 25+ car parking. The property includes a child play area that can be maintained, removed or possibly gifted to the adjoining Rotary Park. Large kitchen area within the building. H/P accessible building and rest rooms. Full brick building with lots of windows and a large deck area....