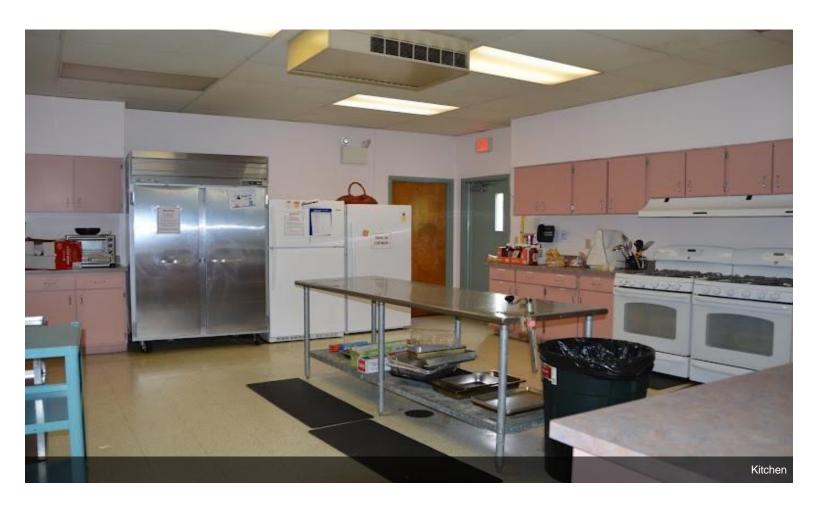

### Former Center for Learning.

\$790,000

Well maintained commercial building with a spacious layout that will allow for multiple uses. Nicely situated on a corner lot with 25+ car parking. The property includes a child play area that can be maintained, removed or possibly gifted to the adjoining Rotary Park. Large kitchen area within the building. H/P accessible building and rest rooms. Full brick building with lots of windows and a large deck area....