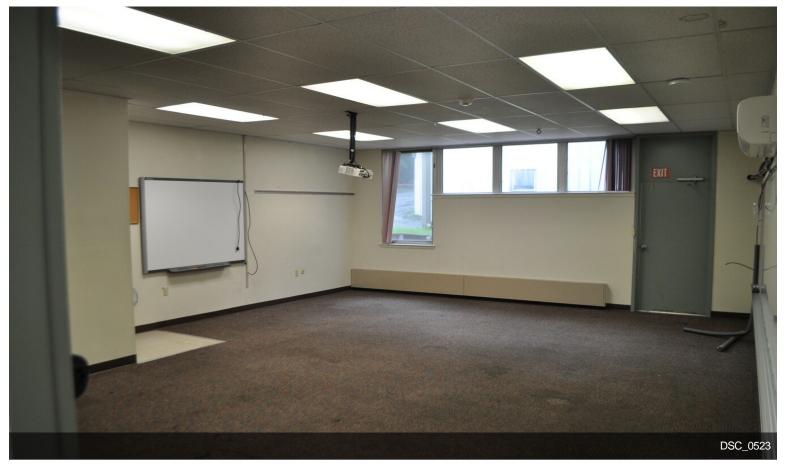

### Former Center for Learning.

\$790,000

Well maintained commercial building with a spacious layout that will allow for multiple uses. Nicely situated on a corner lot with 25+ car parking. The property includes a child play area that can be maintained, removed or possibly gifted to the adjoining Rotary Park. Large kitchen area within the building. H/P accessible building and rest rooms. Full brick building with lots of windows and a large deck area....