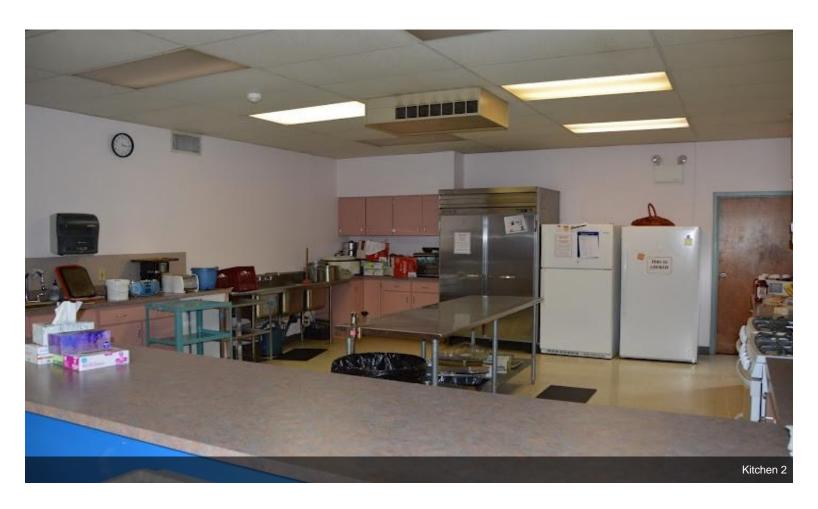

### Former Center for Learning.

\$790,000

Well maintained commercial building with a spacious layout that will allow for multiple uses. Nicely situated on a corner lot with 25+ car parking. The property includes a child play area that can be maintained, removed or possibly gifted to the adjoining Rotary Park. Large kitchen area within the building. H/P accessible building and rest rooms. Full brick building with lots of windows and a large deck area....