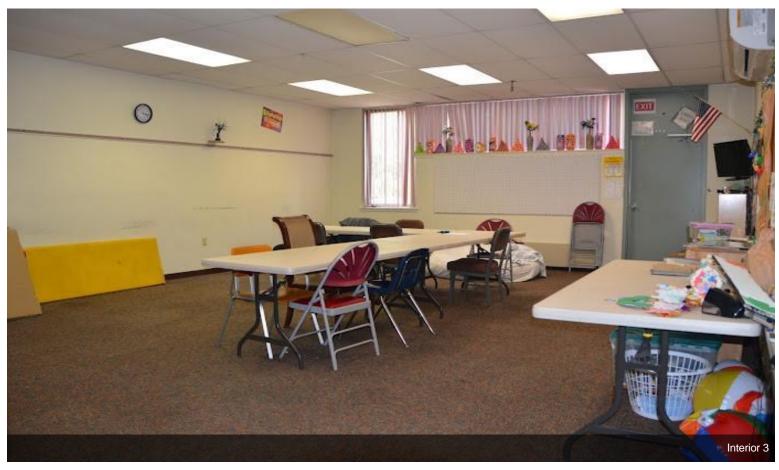

### Former Center for Learning.

\$790,000

Well maintained commercial building with a spacious layout that will allow for multiple uses. Nicely situated on a corner lot with 25+ car parking. The property includes a child play area that can be maintained, removed or possibly gifted to the adjoining Rotary Park. Large kitchen area within the building. H/P accessible building and rest rooms. Full brick building with lots of windows and a large deck area....