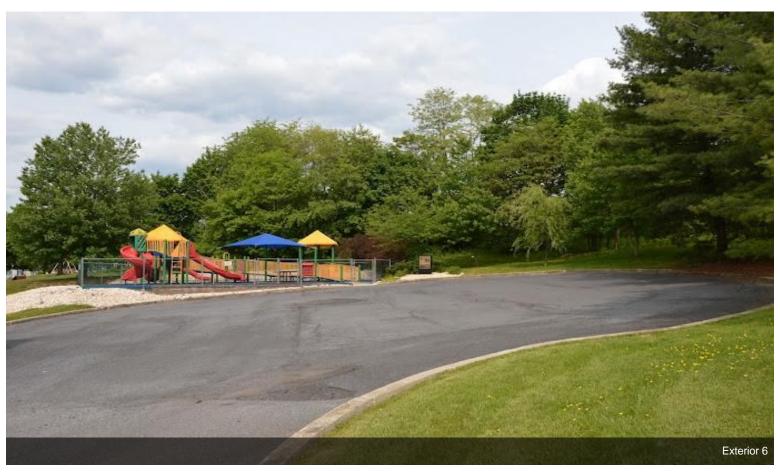

### Former Center for Learning.

\$790,000

Well maintained commercial building with a spacious layout that will allow for multiple uses. Nicely situated on a corner lot with 25+ car parking. The property includes a child play area that can be maintained, removed or possibly gifted to the adjoining Rotary Park. Large kitchen area within the building. H/P accessible building and rest rooms. Full brick building with lots of windows and a large deck area....