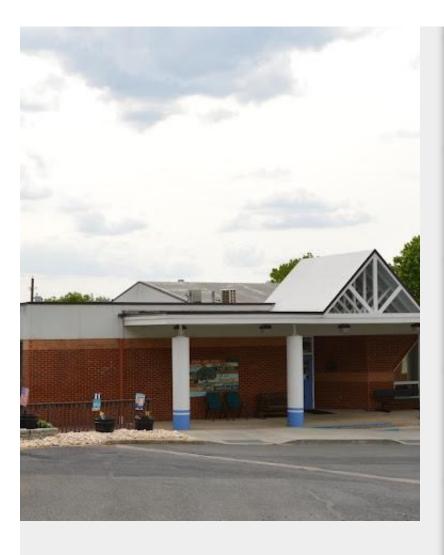

### Former Center for Learning.

\$790,000

Well maintained commercial building with a spacious layout that will allow for multiple uses. Nicely situated on a corner lot with 25+ car parking. The property includes a child play area that can be maintained, removed or possibly gifted to the adjoining Rotary Park. Large kitchen area within the building. H/P accessible building and rest rooms. Full brick building with lots of windows and a large deck area....

- Corner Location, multiple possible uses including office, medical and educational.
- Located next to a public park.
- Plenty of onsite paved parking.

2075 W Norwegian St, Pottsville, PA 17901