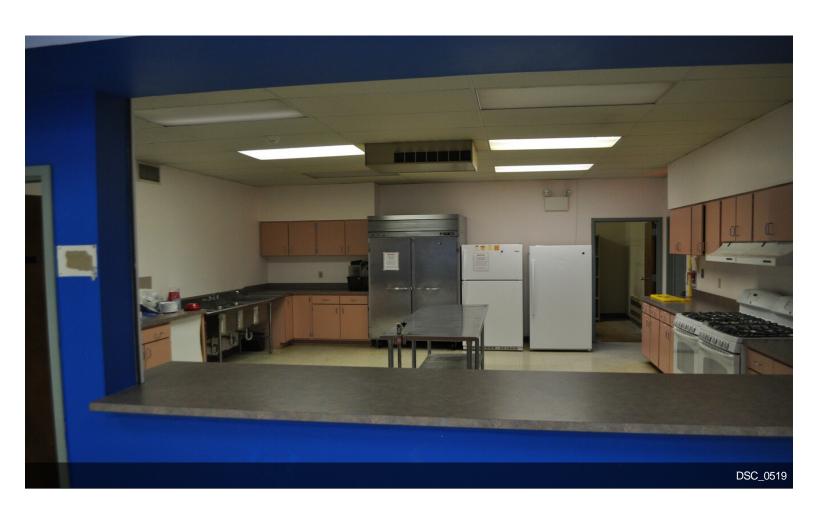

### Former Center for Learning.

\$790,000

Well maintained commercial building with a spacious layout that will allow for multiple uses. Nicely situated on a corner lot with 25+ car parking. The property includes a child play area that can be maintained, removed or possibly gifted to the adjoining Rotary Park. Large kitchen area within the building. H/P accessible building and rest rooms. Full brick building with lots of windows and a large deck area....