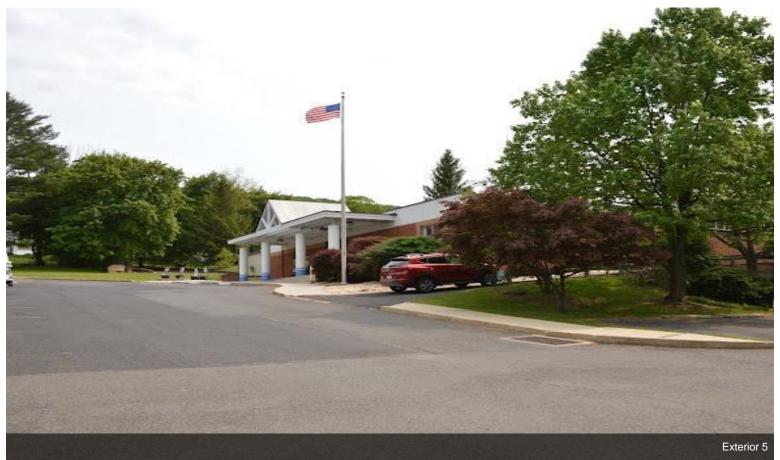

### Former Center for Learning.

\$790,000

Well maintained commercial building with a spacious layout that will allow for multiple uses. Nicely situated on a corner lot with 25+ car parking. The property includes a child play area that can be maintained, removed or possibly gifted to the adjoining Rotary Park. Large kitchen area within the building. H/P accessible building and rest rooms. Full brick building with lots of windows and a large deck area....

- Corner Location, multiple possible uses including office, medical and educational.
- Located next to a public park.
- Plenty of onsite paved parking.

2075 W Norwegian St, Pottsville, PA 17901