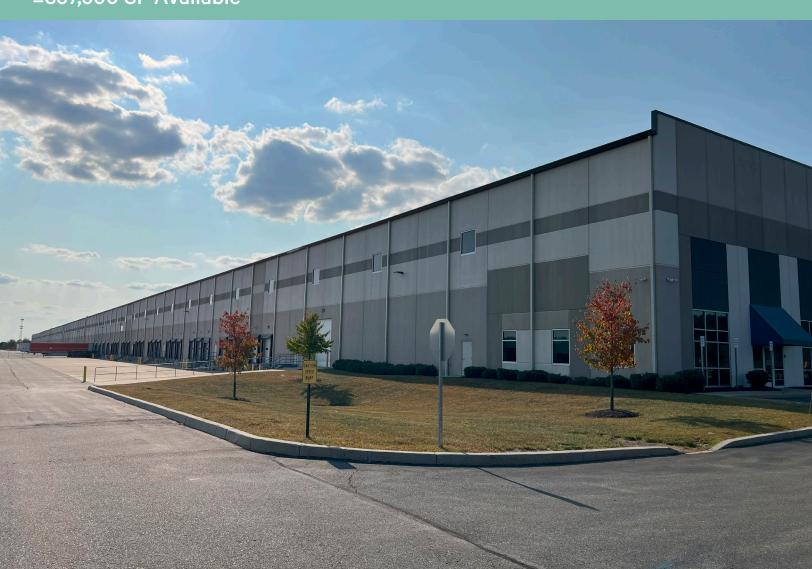

# 67 Keystone Boulevard

Pottsville, PA 17901

±357,500 SF Available

For Sublease

## **Property Specifications**

| Available Space  | ±357,500 SF                                                                |
|------------------|----------------------------------------------------------------------------|
| Configuration    | Cross dock design. Fully fenced, gated and secured                         |
| Space Dimensions | 650' x 550'                                                                |
| Office Area      | ±8,687 SF Main Office Areas with<br>(2) ±500 SF Shipping Receiving Offices |
| Dock Doors       | 40 (expandable to 92)                                                      |
| Trailer Parking  | ±104                                                                       |
| Car Parking      | ±148                                                                       |
| Column Spacing   | 50' X 50' with 60' speed bays                                              |
| Ceiling Height   | 36'                                                                        |
| Sprinkler        | ESFR                                                                       |
| Power            | 3,000 amps, 480/277 volts, 3 phase                                         |
|                  |                                                                            |