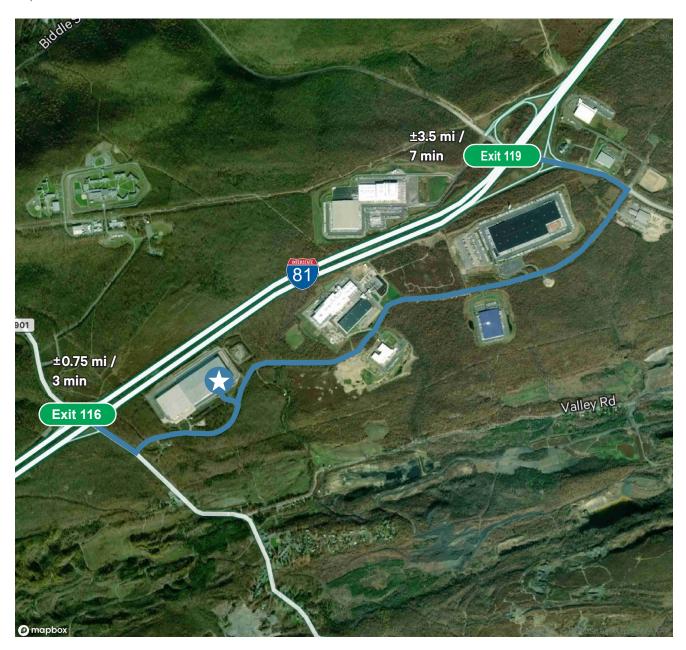

s       | 40 (expandable to 92)                                                      |
| Trailer Parking  | ±104                                                                       |
| Car Parking      | ±148                                                                       |
| Column Spacing   | 50' X 50' with 60' speed bays                                              |
| Ceiling Height   | 36'                                                                        |
| Sprinkler        | ESFR                                                                       |
| Power            | 3,000 amps, 480/277 volts, 3 phase                                         |
|                  |                                                                            |





Pottsville, PA 17901



### **Contact Us**

#### Vincent Ranalli

Executive Vice President T +1 610 251 5194 vincent.ranalli@cbre.com Licensed: PA, NJ

#### Leah Balerno

Senior Vice President +1 609 635 8444 leah.balerno@cbre.com Licensed: PA

CBRE, Inc. | 555 E. Lancaster Avenue, Suite 120 | Radnor, PA 19087 +1 610 251 0820 | Licensed Real Estate Broker

#### Anthony Gruenling, Jr.

Senior Vice President +1 610 251 5108 tony.gruenling@cbre.com Licensed: PA

#### **Andrew Belcher**

Vice President T +1 484 567 2475 andrew.belcher@cbre.com Licensed: PA

© 2024 CBRE, Inc. All rights reserved. This information has been obtained from sources believed reliable, but has not been verified for accuracy or completeness. You should conduct a careful, independent investigation of the property and verify all information.