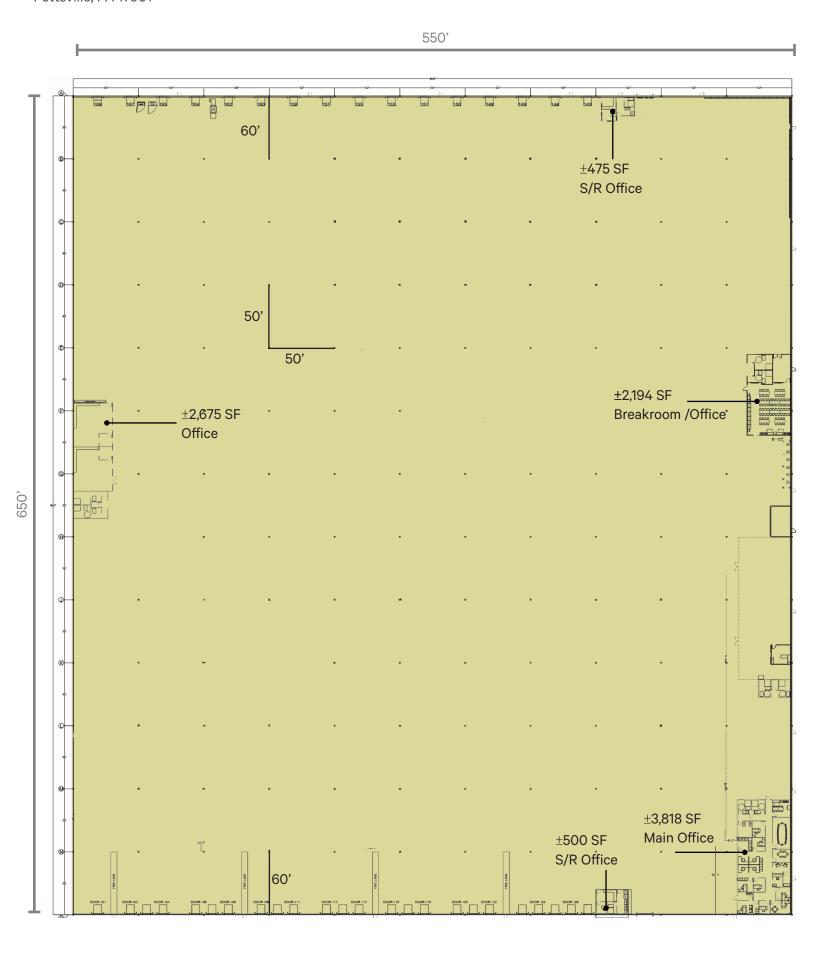

## **Property Specifications**

| Available Space  | ±357,500 SF                                                                |
|------------------|----------------------------------------------------------------------------|
| Configuration    | Cross dock design. Fully fenced, gated and secured                         |
| Space Dimensions | 650' x 550'                                                                |
| Office Area      | ±8,687 SF Main Office Areas with<br>(2) ±500 SF Shipping Receiving Offices |
| Dock Doors       | 40 (expandable to 92)                                                      |
| Trailer Parking  | ±104                                                                       |
| Car Parking      | ±148                                                                       |
| Column Spacing   | 50' X 50' with 60' speed bays                                              |
| Ceiling Height   | 36'                                                                        |
| Sprinkler        | ESFR                                                                       |
| Power            | 3,000 amps, 480/277 volts, 3 phase                                         |
|                  |                                                                            |