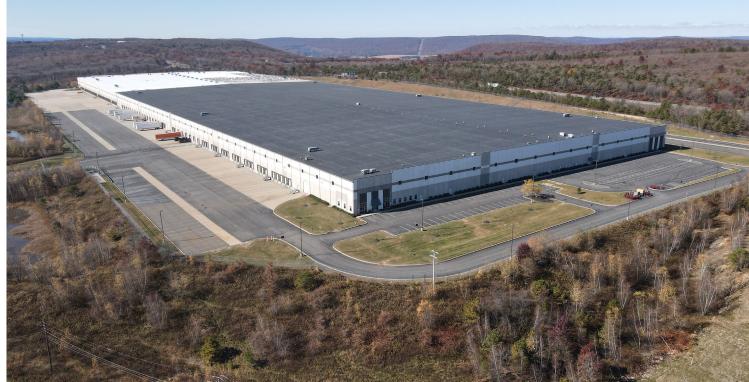

# 67 Keystone Boulevard

Pottsville, PA 17901

±357,500 SF Available

For Sublease

## **Property Specifications**

| Available Space  | ±357,500 SF                                                                |
|------------------|----------------------------------------------------------------------------|
| Configuration    | Cross dock design. Fully fenced, gated and secured                         |
| Space Dimensions | 650' x 550'                                                                |
| Office Area      | ±8,687 SF Main Office Areas with<br>(2) ±500 SF Shipping Receiving Offices |
| Dock Doors       | 40 (expandable to 92)                                                      |
| Trailer Parking  | ±104                                                                       |
| Car Parking      | ±148                                                                       |
| Column Spacing   | 50' X 50' with 60' speed bays                                              |
| Ceiling Height   | 36'                                                                        |
| Sprinkler        | ESFR                                                                       |
| Power            | 3,000 amps, 480/277 volts, 3 phase                                         |
|                  |                                                                            |