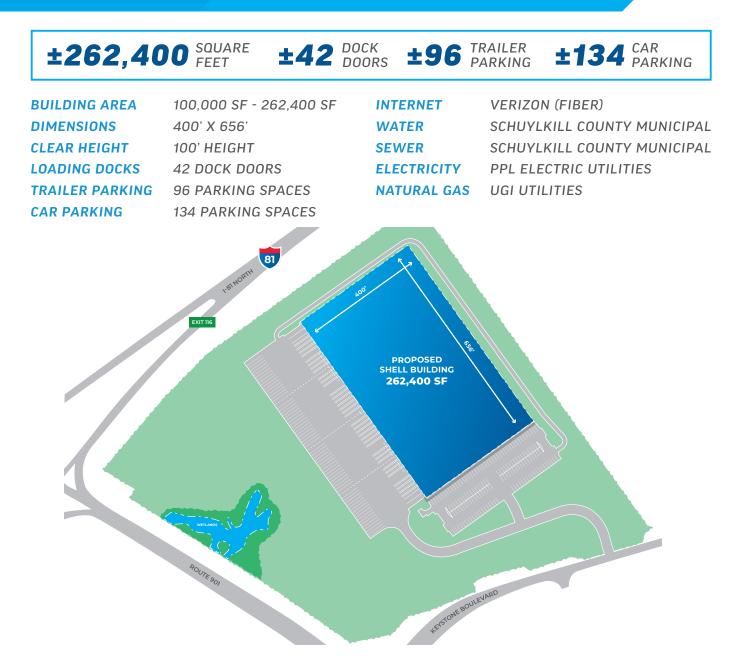

#### **PROPERTY HIGHLIGHTS**

- PAD READY & FULLY ENTITLED
- LOCATED .5 MILES TO I-81
- LERTA TAX INCENTIVE

FRANK ZUKAS 570.622.1943 FZUKAS@SED-CO.COM MARK MINNIG 570.622.1943 MMINNIG@SED-CO.COM

WWW.SED-CO.COM