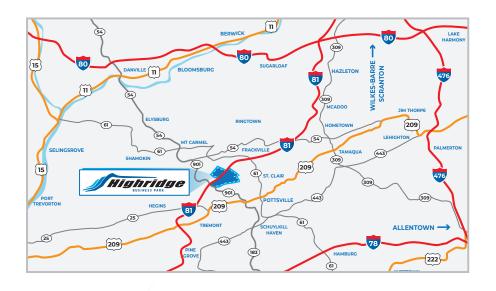

#### STRATEGICALLY LOCATED

DIRECTLY OFF EXIT 116 OF I-81 WITH IMMEDIATE ACCESS TO PA-901

| INTERSTATE 81 | 1 MINUTE          |
|---------------|-------------------|
| INTERSTATE 80 | <b>45 MINUTES</b> |
| INTERSTATE 78 | <b>35 MINUTES</b> |

#### **LOCATION ADVANTAGES**

| PHILADELPHIA, PA  | 106 MILES |
|-------------------|-----------|
| BALTIMORE, MD     | 130 MILES |
| NEW YORK, NY      | 150 MILES |
| WASHINGTON, DC    | 170 MILES |
|                   |           |
| PORT OF BALTIMORE | 130 MILES |
| PORT OF NEW YORK  | 145 MILES |
|                   |           |

WILKES-BARRE/SCRANTON INTERNATIONAL AIRPORT

62 MILES