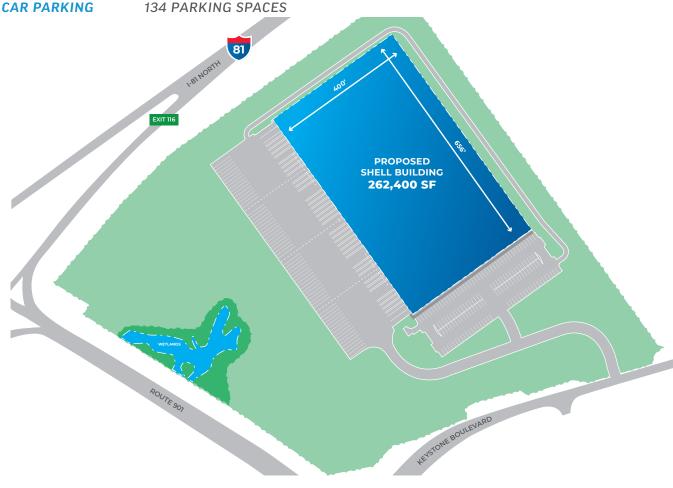

## HIGHRIDGE LOT 12

FRANK ZUKAS 570.622.1943 FZUKAS@SED-CO.COM MARK MINNIG 570.622.1943 MMINNIG@SED-CO.COM

**±262,400** SQUARE FEET

**±42** DOCK DOORS

±96 TRAILER PARKING

±134 CAR PARKING

BUILDING AREA
DIMENSIONS
CLEAR HEIGHT
LOADING DOCKS
TRAILER PARKING

100,000 SF - 262,400 SF 400' X 656' 100' HEIGHT 42 DOCK DOORS 96 PARKING SPACES INTERNET
WATER
SEWER
ELECTRICITY
NATURAL GAS

VERIZON (FIBER)
SCHUYLKILL COUNTY MUNICIPAL
SCHUYLKILL COUNTY MUNICIPAL
PPL ELECTRIC UTILITIES