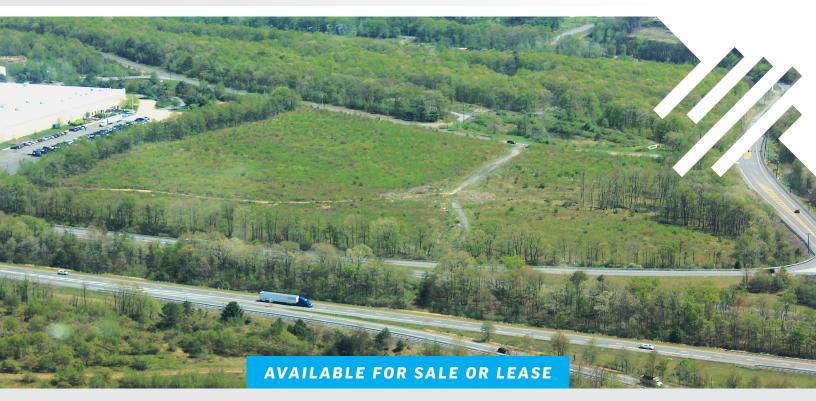

## **HIGHRIDGE LOT 12**

KEYSTONE BLVD., FOSTER TWP., SCHUYLKILL COUNTY, PA 40.715983, -76.340856

# **262,400 SF**— 26 ACRES —

## **PROPERTY HIGHLIGHTS**

- FULLY ENTITLED
- LOCATED .5 MILES TO I-81
- LERTA TAX INCENTIVE

FRANK ZUKAS 570.622.1943 FZUKAS@SED-CO.COM MARK MINNIG 570.622.1943 MMINNIG@SED-CO.COM