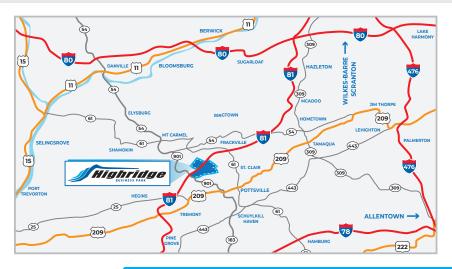

#### STRATEGICALLY LOCATED

DIRECTLY OFF EXIT 116 OF I-81 WITH IMMEDIATE ACCESS TO PA-901

INTERSTATE 81 1 MINUTE
INTERSTATE 80 45 MINUTES
INTERSTATE 78 35 MINUTES

### **LOCATION ADVANTAGES**

| PHILADELPHIA, PA  | 106 MILES |
|-------------------|-----------|
| BALTIMORE, MD     | 130 MILES |
| NEW YORK, NY      | 150 MILES |
| WASHINGTON, DC    | 170 MILES |
|                   |           |
| PORT OF BALTIMORE | 130 MILES |
| PORT OF NEW YORK  | 145 MILES |
|                   |           |
|                   |           |

WILKES-BARRE/SCRANTON INTERNATIONAL AIRPORT

62 MILES