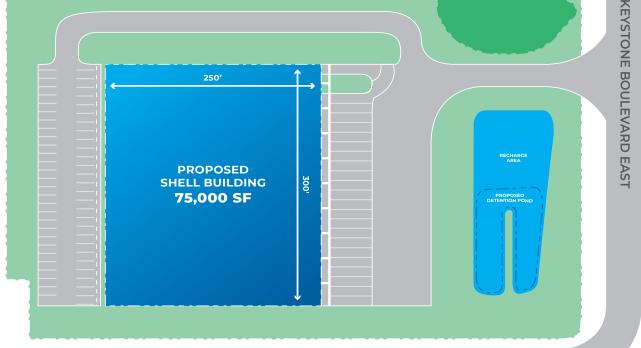

## WWW.SED-CO.COM

FRANK ZUKAS 570.622.1943 FZUKAS@SED-CO.COM MARK MINNIG 570.622.1943 MMINNIG@SED-CO.COM

±59 CAR **±75,000** SQUARE FEET ±10 DOCK DOORS **±22** TRAILER PARKING PARKING **BUILDING AREA** 75.000 SF INTERNET **VERIZON (FIBER)** 300' X 260' SCHUYLKILL COUNTY MUNICIPAL **DIMENSIONS** WATER 100' HEIGHT SCHUYLKILL COUNTY MUNICIPAL **CLEAR HEIGHT SEWER LOADING DOCKS 10 DOCK DOORS** PPL ELECTRIC UTILITIES **ELECTRICITY TRAILER PARKING** 22 PARKING SPACES **PROPANE UGI UTILITIES CAR PARKING 59 PARKING SPACES** 

#### **KEYSTONE BOULEVARD EAST**