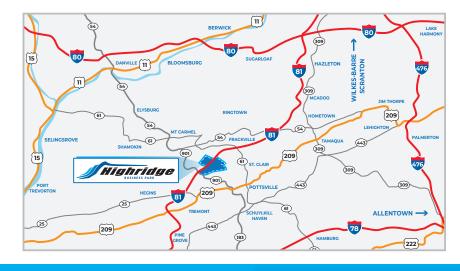

### STRATEGICALLY LOCATED

DIRECTLY OFF EXIT 119 OF I-81INTERSTATE 811 MINUTEINTERSTATE 8045 MINUTESINTERSTATE 7835 MINUTES

#### **LOCATION ADVANTAGES**

| 106 MILES |
|-----------|
| 130 MILES |
| 150 MILES |
| 170 MILES |
| 130 MILES |
| 145 MILES |
| 140 MILLO |
|           |
| 62 MILES  |
|           |