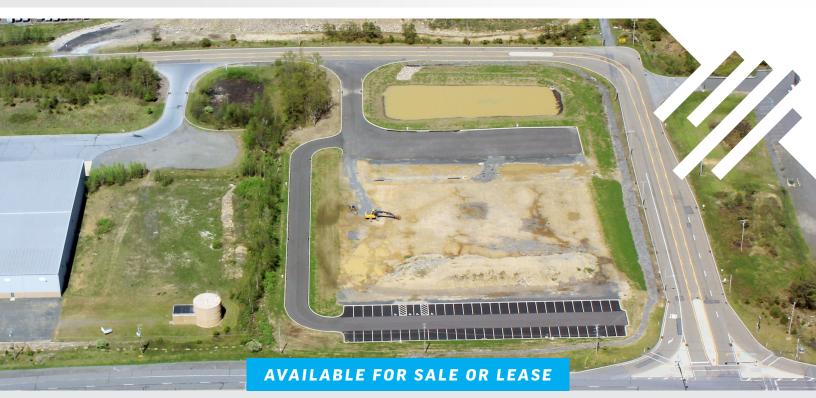

## **HIGHRIDGE LOT 6** KEYSTONE BLVD., CASS TWP., SCHUYLKILL COUNTY, PA

40.734083, -76.295809

## **PROPERTY HIGHLIGHTS**

- PAD READY & FULLY ENTITLED
- LOCATED .5 MILES TO I-81
- LERTA TAX INCENTIVE

FRANK ZUKAS 570.622.1943 FZUKAS@SED-CO.COM MARK MINNIG 570.622.1943 MMINNIG@SED-CO.COM

WWW.SED-CO.COM