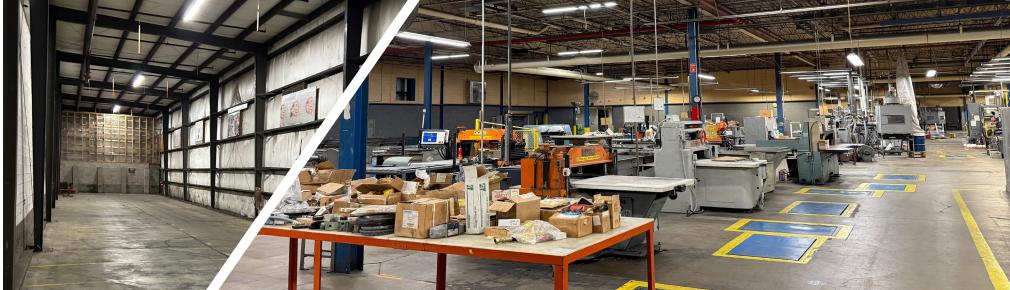

## PROPERTY FEATURES: FIRST PARCEL

- 110,000 SF MANUFACTURING FACILITY
- 7.37 ACRES
- 10 LOADING DOCKS
- 3 AT-GRADE DRIVE-IN DOORS
- LARGE TRUCK PARKING LOT
- PUBLIC WATER/SEWER
- ZONED INDUSTRIAL COMMERCIAL
- 18' CEILINGS IN MAIN PRODUCTION AREA

- 25' CEILINGS IN HIGH BAY ADDITION
- HIGH POWERED ELECTRIC CAPACITY: 4,000 AMP 208v 3PH, 2,500 AMP 480v 3PH
- ROOF AGE IS ESTIMATED TO BE OVER 20 YEARS