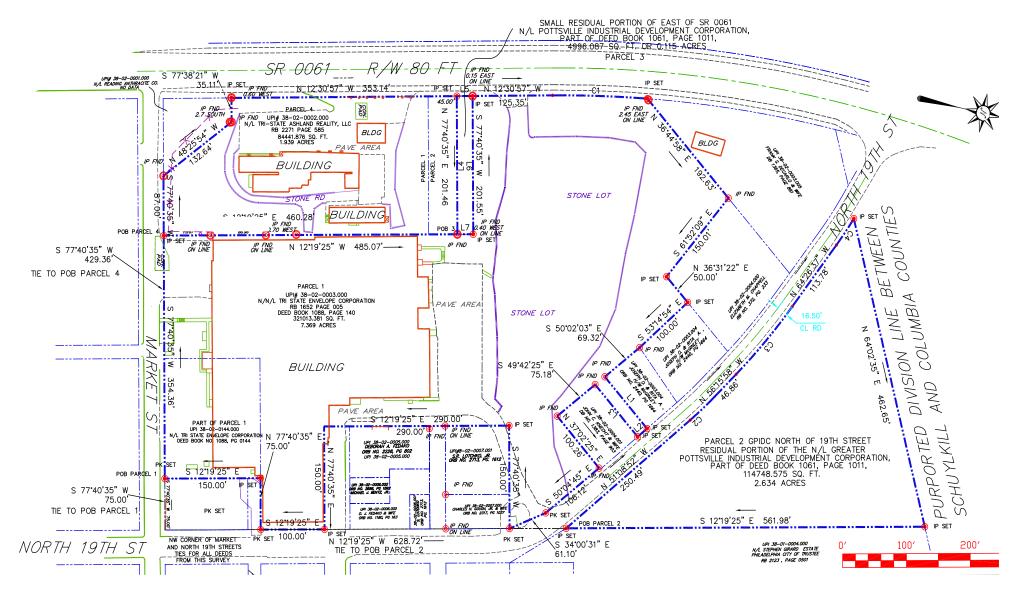

## PROPERTY FEATURES: FIRST PARCEL

- 110,000 SF MANUFACTURING FACILITY
- 7.37 ACRES
- 10 LOADING DOCKS
- 3 AT-GRADE DRIVE-IN DOORS
- LARGE TRUCK PARKING LOT
- PUBLIC WATER/SEWER
- ZONED INDUSTRIAL COMMERCIAL
- 18' CEILINGS IN MAIN PRODUCTION AREA

## PROPERTY FEATURES: SECOND PARCEL

- 1.9 ACRES
- 2-3 BUILDINGS
- MECHANICS SHOP
- ADDITIONAL EXPANSION AREA AND/OR ENHANCED TRUCK CIRCULATION/LOADING

2001 MARKET STREE ASHLAND, PA 17921

2001 MARKET STREET ASHLAND, PA 17921