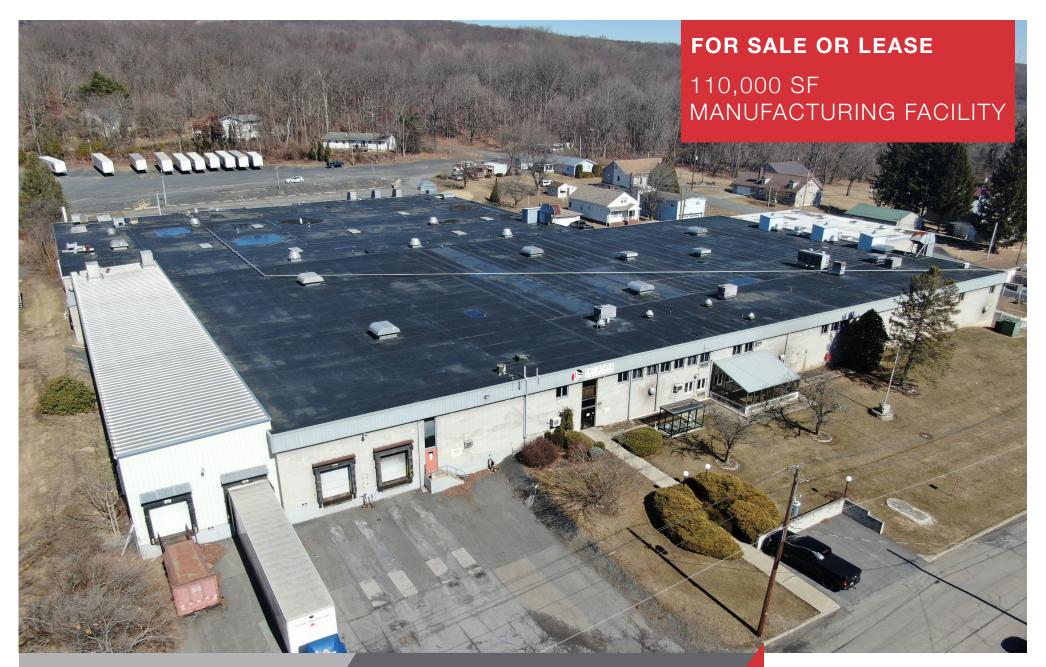

## **KYLE MCKECHNIE**

610.370.8522 | KMCKECHNIE@NAIKEYSTONE.COM/

110,000 SF MANUFACTURING FACILITY

2001 MARKET STREET | ASHLAND, PA 17921

875 BERKSHIRE BLVD, STE 102, WYOMISSING, PA 19610 610.779.1400 | NAIKEYSTONE.COM

## PROPERTY FEATURES: FIRST PARCEL

- 110,000 SF MANUFACTURING FACILITY
- 7.37 ACRES
- 10 LOADING DOCKS
- 3 AT-GRADE DRIVE-IN DOORS
- LARGE TRUCK PARKING LOT
- PUBLIC WATER/SEWER
- ZONED INDUSTRIAL COMMERCIAL
- 18' CEILINGS IN MAIN PRODUCTION AREA