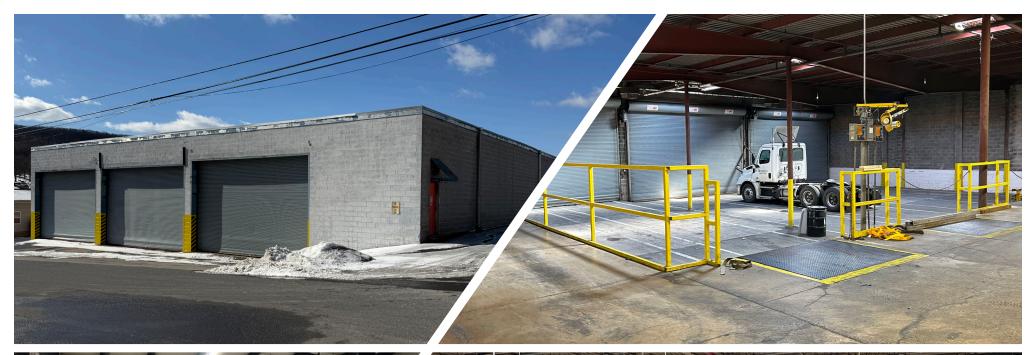

## PROPERTY FEATURES: FIRST PARCEL

- 110,000 SF MANUFACTURING FACILITY
- 7.37 ACRES
- 10 LOADING DOCKS
- 3 AT-GRADE DRIVE-IN DOORS
- LARGE TRUCK PARKING LOT
- PUBLIC WATER/SEWER
- ZONED INDUSTRIAL COMMERCIAL
- 18' CEILINGS IN MAIN PRODUCTION AREA

- 25' CEILINGS IN HIGH BAY ADDITION
- HIGH POWERED ELECTRIC CAPACITY: 4,000 AMP 208v 3PH, 2,500 AMP 480v 3PH
- ROOF AGE IS ESTIMATED TO BE OVER 20 YEARS