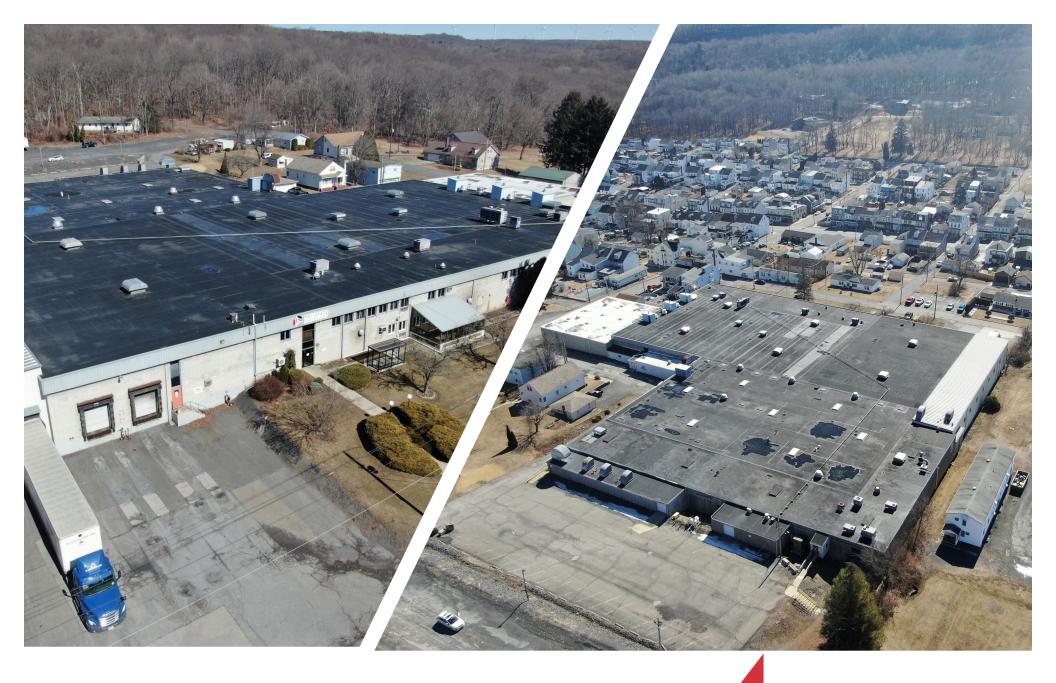

## PROPERTY FEATURES: FIRST PARCEL

- 110,000 SF MANUFACTURING FACILITY
- 7.37 ACRES
- 10 LOADING DOCKS
- 3 AT-GRADE DRIVE-IN DOORS
- LARGE TRUCK PARKING LOT
- PUBLIC WATER/SEWER
- ZONED INDUSTRIAL COMMERCIAL
- 18' CEILINGS IN MAIN PRODUCTION AREA

## PROPERTY FEATURES: SECOND PARCEL

- 1.9 ACRES
- 2-3 BUILDINGS
- MECHANICS SHOP
- ADDITIONAL EXPANSION AREA AND/OR ENHANCED TRUCK CIRCULATION/LOADING

2001 MARKET STREE ASHLAND, PA 17921

2001 MARKET STREET ASHLAND, PA 17921