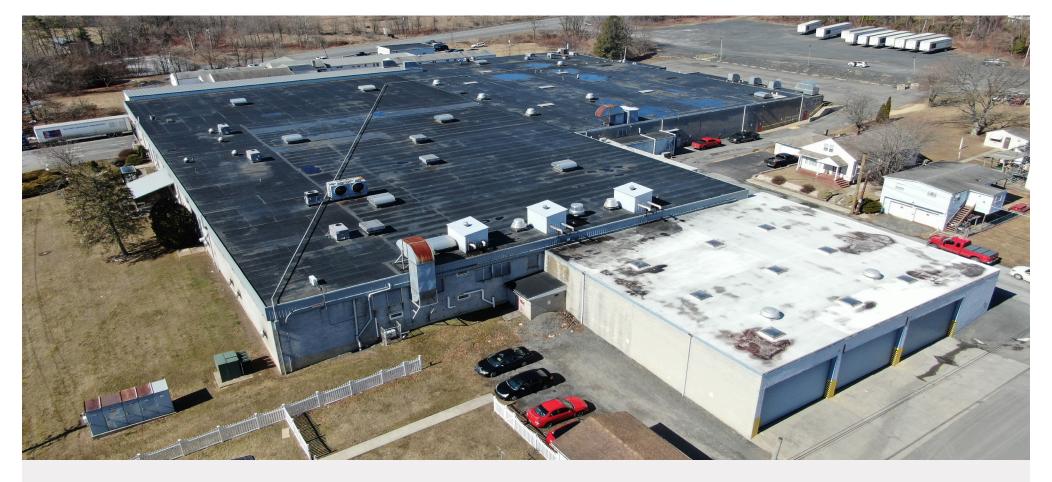

## PROPERTY FEATURES: FIRST PARCEL

- 110,000 SF MANUFACTURING FACILITY
- 7.37 ACRES
- 10 LOADING DOCKS
- 3 AT-GRADE DRIVE-IN DOORS
- LARGE TRUCK PARKING LOT
- PUBLIC WATER/SEWER
- ZONED INDUSTRIAL COMMERCIAL
- 18' CEILINGS IN MAIN PRODUCTION AREA

- 25' CEILINGS IN HIGH BAY ADDITION
- HIGH POWERED ELECTRIC CAPACITY: 4,000 AMP 208v 3PH, 2,500 AMP 480v 3PH
- ROOF AGE IS ESTIMATED TO BE OVER 20 YEARS